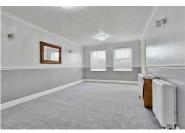

### **Bedroom One**

12'4" x 9'1"

Electric night storage heater. Sealed unit double glazed window to rear.

11'1" into dr x 8'9"

Electric night storage heater. Sealed unit double glazed window to side.

### Lounge/Diner

18'7" x 11'1"

Wall lights. Two newly installed electric storage heaters. Two sealed unit double glazed windows to rear. Door to: