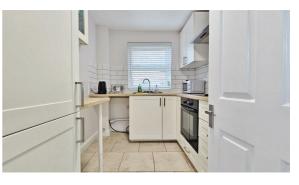

### Kitchen

### 8'8" x 7'2"

Fitted with a range of matching white fronted units. Wooden hard edge work surfaces. Inset stainless bowl sink and drainer unit. Inset four ring electric hob with electric oven under. Fitted extractor hood. Further selection of matching units both at eye and floor level. Plumbing for washing machine. Space for fridge/freezer. Part tiled walls. Tiled flooring. Sealed unit double glazed window to side.