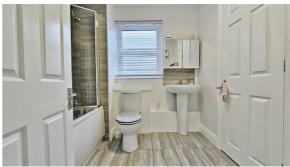

### Bathroom

Suite comprises of low level WC. Pedestal wash hand basin. Enclosed panelled bath with fitted shower screen and wall mounted shower attachment. Tiled splashback. Tiled flooring. Built in airing cupboard housing hot water cylinder. Obscured sealed unit double glazed window to side.