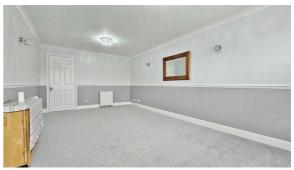

### Lounge/Diner

18'7" x 11'1"

Wall lights. Two newly installed electric storage heaters. Two sealed unit double glazed windows to rear. Door to: