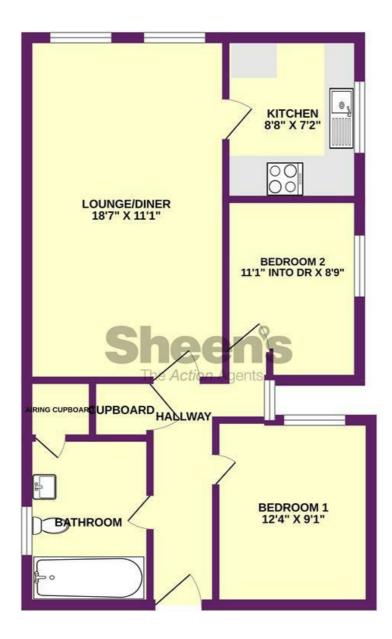

#### Hallway Built in sto

Built in storage cupboard. Electric night storage heater. Sealed unit double glazed window to side. Door to:

### Bathroom

Suite comprises of low level WC. Pedestal wash hand basin. Enclosed panelled bath with fitted shower screen and wall mounted shower attachment. Tiled splashback. Tiled flooring. Built in airing cupboard housing hot water cylinder. Obscured sealed unit double glazed window to side.

### **Bedroom One**

12'4" x 9'1"

Electric night storage heater. Sealed unit double glazed window to rear.

11'1" into dr x 8'9"

Electric night storage heater. Sealed unit double glazed window to side.

### Lounge/Diner

18'7" x 11'1"

Wall lights. Two newly installed electric storage heaters. Two sealed unit double glazed windows to rear. Door to:

### Kitchen

### 8'8" x 7'2"

Fitted with a range of matching white fronted units. Wooden hard edge work surfaces. Inset stainless bowl sink and drainer unit. Inset four ring electric hob with electric oven under. Fitted extractor hood. Further selection of matching units both at eye and floor level. Plumbing for washing machine. Space for fridge/freezer. Part tiled walls. Tiled flooring. Sealed unit double glazed window to side.

### Outside

Communal Gardens. Allocated parking to the rear entrance of the block.

#### **GROUND FLOOR**

Whilst every attempt has been made to ensure the accuracy of the floorplan contained here, measurements of doors, windows, rooms and any other items are approximate and no responsibility is taken for any error, omission or mis-statement. This plan is for illustrative purposes only and should be used as such by any prospective purchaser. The services, systems and appliances shown have not been tested and no guarantee as to their operatility or efficiency can be given. Made with Metropix 6/2024