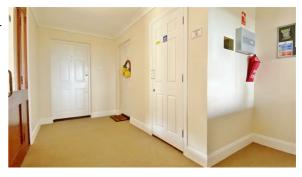

### **Communal Hall**

Entry telecom system. Stair flight to all floors. Hardwood door leading to:-

#### Hallway Built in sto

Built in storage cupboard. Electric night storage heater. Sealed unit double glazed window to side. Door to: