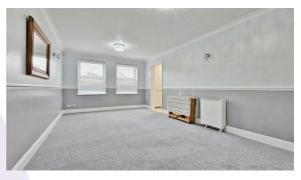

### **Bedroom One**

12'4" x 9'1"

Electric night storage heater. Sealed unit double glazed window to rear.

11'1" into dr x 8'9"

Electric night storage heater. Sealed unit double glazed window to side.

### Lounge/Diner

18'7" x 11'1"

Wall lights. Two newly installed electric storage heaters. Two sealed unit double glazed windows to rear. Door to: