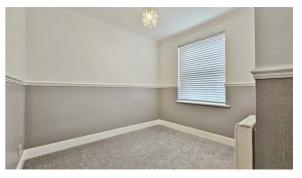

### **Bedroom One**

12'4" x 9'1"

Electric night storage heater. Sealed unit double glazed window to rear.

11'1" into dr x 8'9"

Electric night storage heater. Sealed unit double glazed window to side.