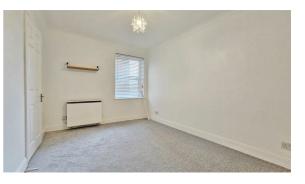

### **Bedroom One**

12'4" x 9'1"

Electric night storage heater. Sealed unit double glazed window to rear.

11'1" into dr x 8'9"

Electric night storage heater. Sealed unit double glazed window to side.