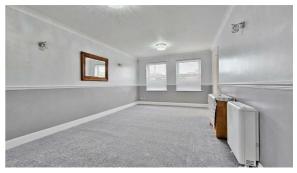

### Lounge/Diner

18'7" x 11'1"

Wall lights. Two newly installed electric storage heaters. Two sealed unit double glazed windows to rear. Door to: