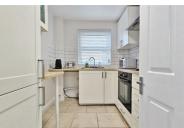

### Kitchen

### 8'8" x 7'2"

Fitted with a range of matching white fronted units. Wooden hard edge work surfaces. Inset stainless bowl sink and drainer unit. Inset four ring electric hob with electric oven under. Fitted extractor hood. Further selection of matching units both at eye and floor level. Plumbing for washing machine. Space for fridge/freezer. Part tiled walls. Tiled flooring. Sealed unit double glazed window to side.