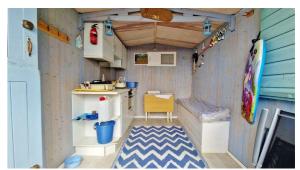

### Beach Hut

11'4" x 7'3"

Fitted storage cupboards at eye and floor level. Fitted rolled top work surface with cooker to remain. Corner display shelving. Fitted seating. Kitchen and beach equipment to remain. Bifolding opening window to front.