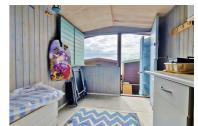

### Beach Hut

11'4" x 7'3"

Fitted storage cupboards at eye and floor level. Fitted rolled top work surface with cooker to remain. Corner display shelving. Fitted seating. Kitchen and beach equipment to remain. Bifolding opening window to front.