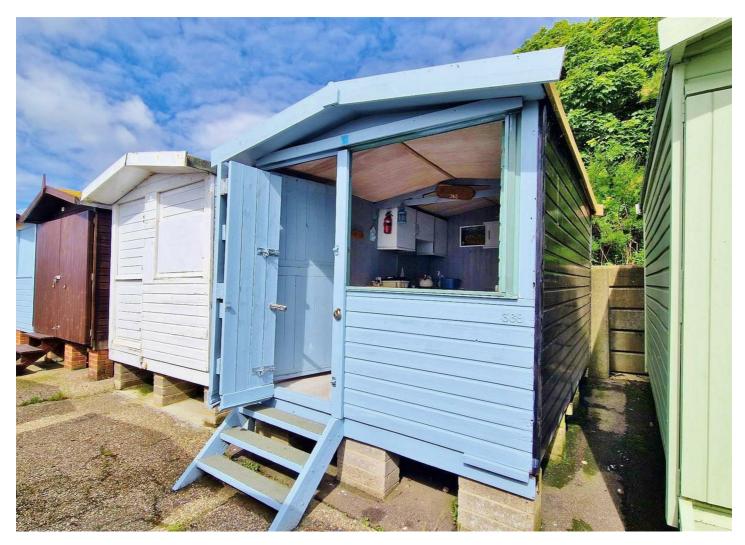

# High Wall Frinton-on-Sea, CO13 9AS

Situated in the sought after position on Frinton's seafront, offering ELEVATED SEA VIEWS, Sheen's Estate Agents are pleased to offer for sale this SECOND ROW BEACH HUT. The hut is conveniently located within 50 metres of a fresh water supply and within approximately 250 metres of public toilets. The beach hut is perfectly positioned within yards of the slope down from the 'Greensward' and is within a short stroll of Frinton's mainline railway station and Connaught Avenue with local shopping amenities.

- 11'4" x 7'3" Second Row Beach Hut
- Timber Constructed
- Well Presented Throughout
- Fitted Kitchen Worktop & Storage Cupboards
- Fitted Seating With Further Storage
- Kitchen & Beach Equipment To Remain
- Sought After Position
- Frinton-on-Sea
- Close To Amenities

## Accomm comprises with

Accommodation comprises with approximate room sizes:-

Bi folding storm door. Steps leading to stable door giving access to:

### Beach Hut

11'4" x 7'3"

Fitted storage cupboards at eye and floor level. Fitted rolled top work surface with cooker to remain. Corner display shelving. Fitted seating. Kitchen and beach equipment to remain. Bifolding opening window to front.