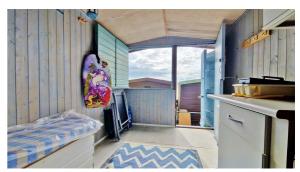

## Accomm comprises with

Accommodation comprises with approximate room sizes:-

Bi folding storm door. Steps leading to stable door giving access to:

### Beach Hut

11'4" x 7'3"

Fitted storage cupboards at eye and floor level. Fitted rolled top work surface with cooker to remain. Corner display shelving. Fitted seating. Kitchen and beach equipment to remain. Bifolding opening window to front.