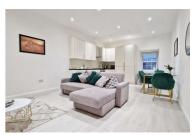

# Lounge/Kitchen/Dining Area

20' x 13'

Fitted with a range of modern matching fronted units. Rolled edge work surface with inset four ring gas hob with built in oven under and fitted extractor fan above. Inset stainless steel bowl sink drainer unit with mixer tap. Further selection of matching units at both eye and floor level. Integrated washing machine. Integrated dishwasher. Integrated fridge/freezer. Wood laminate flooring. Built in storage cupboard. Sealed unit double glazed sash window to side with partial sea views.