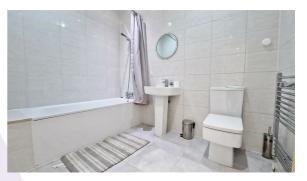

#### **Bathroom**

White suite comprising of low level W/C. Pedestal wash hand basin. Panelled bath with shower attachment. Fully tiled walls. Tiled flooring. Fitted extractor.