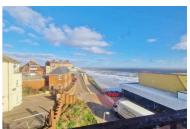

### Bedroom

20' x 13'

Wood laminate flooring. Two radiators. Sealed unit double glazed sash window to side with partial Sea views.