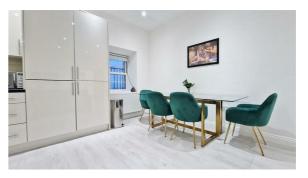

# Lounge/Kitchen/Dining Area

20' x 13'

Fitted with a range of modern matching fronted units. Rolled edge work surface with inset four ring gas hob with built in oven under and fitted extractor fan above. Inset stainless steel bowl sink drainer unit with mixer tap. Further selection of matching units at both eye and floor level. Integrated washing machine. Integrated dishwasher. Integrated fridge/freezer. Wood laminate flooring. Built in storage cupboard. Sealed unit double glazed sash window to side with partial sea views.