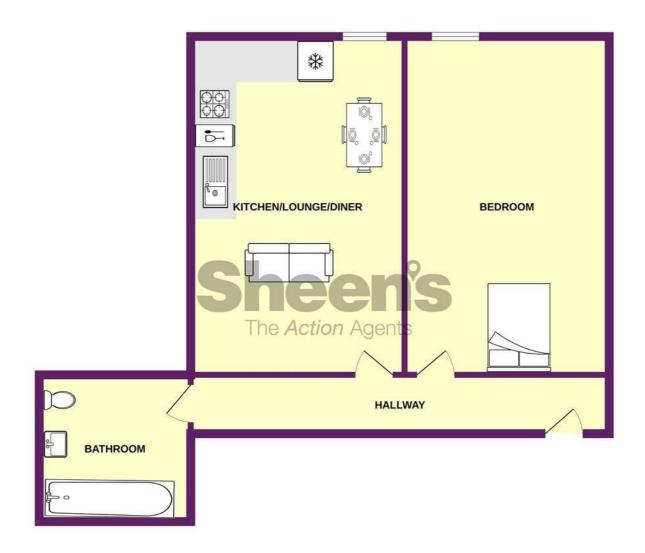

- One Bedroom 20' x 13'
- Working/Retired Tenants Only
- No Pets
- · Gas Central Heating
- Spacious Apartment
- Integrated Kitchen Appliances
- Second Floor With Partial Sea Views
- Open Plan Lounge/Kitchen/Dining Area
- Council Tax Band C
- EPC Rating C

# Hallway

Security intercom control panel. Wood laminate flooring. Loft access. Doors to:

### Bedroom

20' x 13'

Wood laminate flooring. Two radiators. Sealed unit double glazed sash window to side with partial Sea views.

# Lounge/Kitchen/Dining Area

20' x 13'

Fitted with a range of modern matching fronted units. Rolled edge work surface with inset four ring gas hob with built in oven under and fitted extractor fan above. Inset stainless steel bowl sink drainer unit with mixer tap. Further selection of matching units at both eye and floor level. Integrated washing machine. Integrated dishwasher. Integrated fridge/freezer. Wood laminate flooring. Built in storage cupboard. Sealed unit double glazed sash window to side with partial sea views.

#### **Bathroom**

White suite comprising of low level W/C. Pedestal wash hand basin. Panelled bath with shower attachment. Fully tiled walls. Tiled flooring. Fitted extractor.

### **GROUND FLOOR**

Whilst every attempt has been made to ensure the accuracy of the floorplan contained here, measurements of doors, windows, prooms and any other tiens are approximate and no responsibility is taken for any error, omission or mis-statement. This plan is for illustrative purposes only and should be used as such by any prospective purchaser. The services, system and applicances shown have not been lested and no guarantee as to their operability or efficiency can be given.