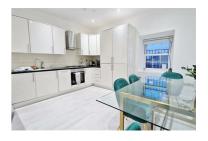

# Lounge/Kitchen/Dining Area

20' x 13'

Fitted with a range of modern matching fronted units. Rolled edge work surface with inset four ring gas hob with built in oven under and fitted extractor fan above. Inset stainless steel bowl sink drainer unit with mixer tap. Further selection of matching units at both eye and floor level. Integrated washing machine. Integrated dishwasher. Integrated fridge/freezer. Wood laminate flooring. Built in storage cupboard. Sealed unit double glazed sash window to side with partial sea views.