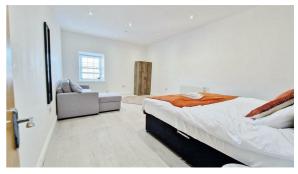

### Bedroom

20' x 13'

Wood laminate flooring. Two radiators. Sealed unit double glazed sash window to side with partial Sea views.