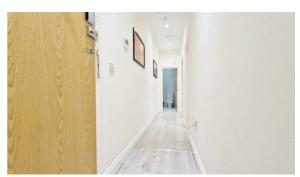

# Hallway

Security intercom control panel. Wood laminate flooring. Loft access. Doors to: