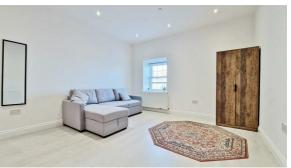

# Lounge/Kitchen/Dining Area

20' x 13'

Fitted with a range of modern matching fronted units. Rolled edge work surface with inset four ring gas hob with built in oven under and fitted extractor fan above. Inset stainless steel bowl sink drainer unit with mixer tap. Further selection of matching units at both eye and floor level. Integrated washing machine. Integrated dishwasher. Integrated fridge/freezer. Wood laminate flooring. Built in storage cupboard. Sealed unit double glazed sash window to side with partial sea views.