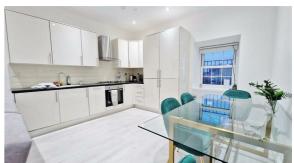

# Lounge/Kitchen/Dining Area

20' x 13'

Fitted with a range of modern matching fronted units. Rolled edge work surface with inset four ring gas hob with built in oven under and fitted extractor fan above. Inset stainless steel bowl sink drainer unit with mixer tap. Further selection of matching units at both eye and floor level. Integrated washing machine. Integrated dishwasher. Integrated fridge/freezer. Wood laminate flooring. Built in storage cupboard. Sealed unit double glazed sash window to side with partial sea views.