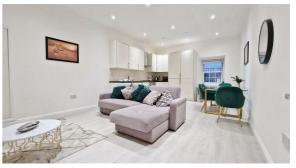

# Lounge/Kitchen/Dining Area

20' x 13'

Fitted with a range of modern matching fronted units. Rolled edge work surface with inset four ring gas hob with built in oven under and fitted extractor fan above. Inset stainless steel bowl sink drainer unit with mixer tap. Further selection of matching units at both eye and floor level. Integrated washing machine. Integrated dishwasher. Integrated fridge/freezer. Wood laminate flooring. Built in storage cupboard. Sealed unit double glazed sash window to side with partial sea views.