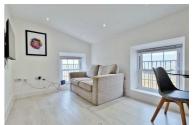

#### **Bedroom One**

12'9" x 11'9"

Wood laminate flooring. Radiator. Sealed unit double glazed sash window to rear. Sealed unit double glazed sash window to side with sea views.

### **Bedroom Two**

8'3" x 8'3"

Wood laminate flooring. Radiator. Sealed unit double glazed sash window to rear.