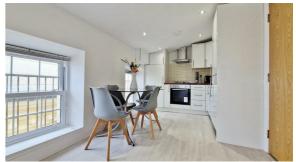

### Lounge/Kitchen

19'6" x 8'4"

Fitted with a range of modern matching fronted units. Rolled edge work surface with inset four ring gas hob with built in oven under and fitted extractor fan above. Inset stainless steel bowl sink drainer unit with mixer tap. Further selection of matching units at both eye and floor level. Integrated washing machine. Integrated fridge/freezer. Wood laminate flooring. Sealed unit double glazed sash window to side with sea views. Two sealed unit double glazed sash windows to front.