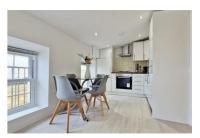

### Lounge/Kitchen

19'6" x 8'4"

Fitted with a range of modern matching fronted units. Rolled edge work surface with inset four ring gas hob with built in oven under and fitted extractor fan above. Inset stainless steel bowl sink drainer unit with mixer tap. Further selection of matching units at both eye and floor level. Integrated washing machine. Integrated fridge/freezer. Wood laminate flooring. Sealed unit double glazed sash window to side with sea views. Two sealed unit double glazed sash windows to front.