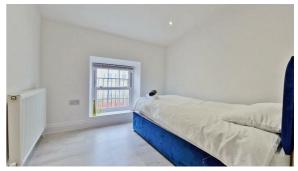

### **Bedroom Two**

8'3" x 8'3"

Wood laminate flooring. Radiator. Sealed unit double glazed sash window to rear.