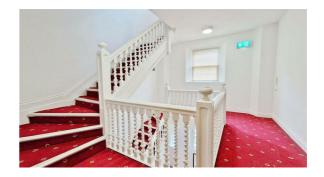

### Communal Hallway

Stair flight to all floors.

## Top Floor

Hardwood entrance door leading to: