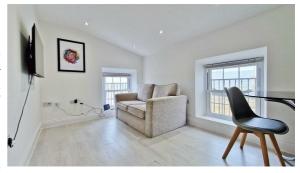

### Lounge/Kitchen

19'6" x 8'4"

Fitted with a range of modern matching fronted units. Rolled edge work surface with inset four ring gas hob with built in oven under and fitted extractor fan above. Inset stainless steel bowl sink drainer unit with mixer tap. Further selection of matching units at both eye and floor level. Integrated washing machine. Integrated fridge/freezer. Wood laminate flooring. Sealed unit double glazed sash window to side with sea views. Two sealed unit double glazed sash windows to front.