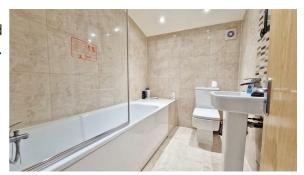

#### **Bathroom**

White suite comprising of low level W/C. Pedestal wash hand basin. Panelled bath with shower attachment. Fully tiled walls. Tiled flooring. Fitted extractor.