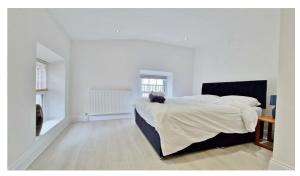

#### **Bedroom One**

12'9" x 11'9"

Wood laminate flooring. Radiator. Sealed unit double glazed sash window to rear. Sealed unit double glazed sash window to side with sea views.