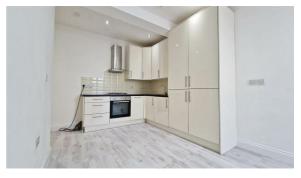

#### Lounge/Kitchen

#### 19'10" x 9'3"

Fitted with a range of modern matching fronted units. Rolled edge work surface with inset four ring gas hob with built in oven under and fitted extractor fan above. Inset stainless steel bowl sink drainer unit with mixer tap. Further selection of matching units at both eye and floor level. Integrated washing machine. Integrated dishwasher. Integrated fridge/freezer. Wood laminate flooring. Sealed unit double glazed sash window to rear.