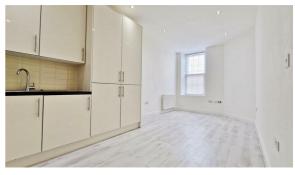

#### Lounge/Kitchen

#### 19'10" x 9'3"

Fitted with a range of modern matching fronted units. Rolled edge work surface with inset four ring gas hob with built in oven under and fitted extractor fan above. Inset stainless steel bowl sink drainer unit with mixer tap. Further selection of matching units at both eye and floor level. Integrated washing machine. Integrated dishwasher. Integrated fridge/freezer. Wood laminate flooring. Sealed unit double glazed sash window to rear.