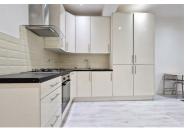

#### Lounge/Kitchen

#### 19'10" x 9'3"

Fitted with a range of modern matching fronted units. Rolled edge work surface with inset four ring gas hob with built in oven under and fitted extractor fan above. Inset stainless steel bowl sink drainer unit with mixer tap. Further selection of matching units at both eye and floor level. Integrated washing machine. Integrated dishwasher. Integrated fridge/freezer. Wood laminate flooring. Sealed unit double glazed sash window to rear.