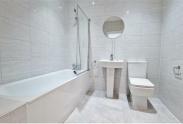

#### Bathroom

White suite comprising of low level W/C. Pedestal wash hand basin. Panelled bath with shower attachment. Fully tiled walls. Tiled flooring. Fitted extractor.