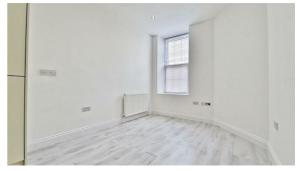

#### Bedroom

14'2" x 9'3" Wood laminate flooring. Radiator. Sealed unit double glazed sash window to rear.