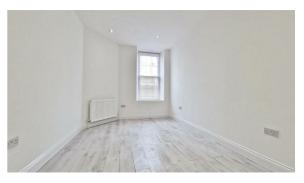

#### Bedroom

14'2" x 9'3" Wood laminate flooring. Radiator. Sealed unit double glazed sash window to rear.