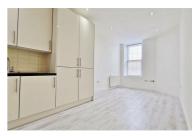

#### Lounge/Kitchen

#### 19'10" x 9'3"

Fitted with a range of modern matching fronted units. Rolled edge work surface with inset four ring gas hob with built in oven under and fitted extractor fan above. Inset stainless steel bowl sink drainer unit with mixer tap. Further selection of matching units at both eye and floor level. Integrated washing machine. Integrated dishwasher. Integrated fridge/freezer. Wood laminate flooring. Sealed unit double glazed sash window to rear.