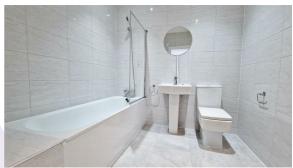

#### Bathroom

White suite comprising of low level W/C. Pedestal wash hand basin. Panelled bath with shower attachment. Fully tiled walls. Tiled flooring. Fitted extractor.