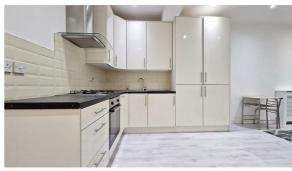

#### Lounge/Kitchen

#### 19'10" x 9'3"

Fitted with a range of modern matching fronted units. Rolled edge work surface with inset four ring gas hob with built in oven under and fitted extractor fan above. Inset stainless steel bowl sink drainer unit with mixer tap. Further selection of matching units at both eye and floor level. Integrated washing machine. Integrated dishwasher. Integrated fridge/freezer. Wood laminate flooring. Sealed unit double glazed sash window to rear.