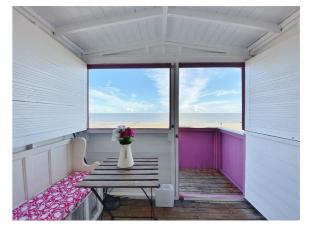

### Beach Hut

Stable door. Window opening with direct sea views. Wooden flooring. Fitted corner seating area with storage under. Fitted shelving. Freestanding base levels storage cupboard. Table and chairs to remain.

#### Alternate Beach Hut View