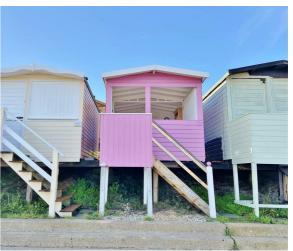

#### Alternate Beach Hut View

### Beach Hut

Stable door. Window opening with direct sea views. Wooden flooring. Fitted corner seating area with storage under. Fitted shelving. Freestanding base levels storage cupboard. Table and chairs to remain.