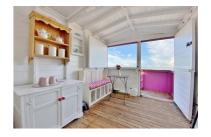

### Beach Hut

Stable door. Window opening with direct sea views. Wooden flooring. Fitted corner seating area with storage under. Fitted shelving. Freestanding base levels storage cupboard. Table and chairs to remain.