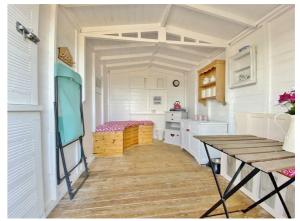

### Beach Hut

Stable door. Window opening with direct sea views. Wooden flooring. Fitted corner seating area with storage under. Fitted shelving. Freestanding base levels storage cupboard. Table and chairs to remain.