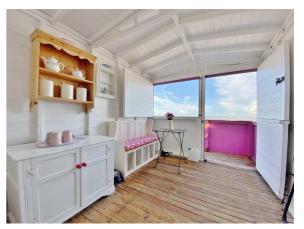

### Beach Hut

Stable door. Window opening with direct sea views. Wooden flooring. Fitted corner seating area with storage under. Fitted shelving. Freestanding base levels storage cupboard. Table and chairs to remain.

#### Alternate Beach Hut View