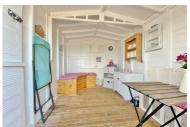

## The Leas, Frinton-On-Sea, CO13 9NN

Accommodation comprises with approximate room sizes:-

Steps leading to:

### Beach Hut

Stable door. Window opening with direct sea views. Wooden flooring. Fitted corner seating area with storage under. Fitted shelving. Freestanding base levels storage cupboard. Table and chairs to remain.