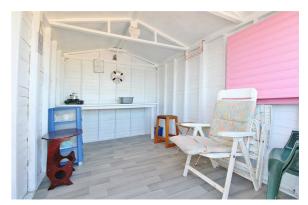

#### Beach Hut

12' x 7'10"

Fitted rolled edge work surface. Opening window to front.

Outside - Front Front decked seating area.

- 12' x 7'10" Beach Hut
- Front Decked Balcony
- Close to Toilets
- Close to Fresh Water Supply
- Close to Town Centre
- Distant Sea Views
- Walton-on-the-Naze
- Third Row

Price £18,000 Non-traditional