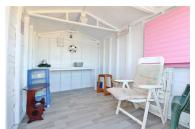

#### Beach Hut

12' x 7'10"

Fitted rolled edge work surface. Opening window to front.

Outside - Front Front decked seating area.