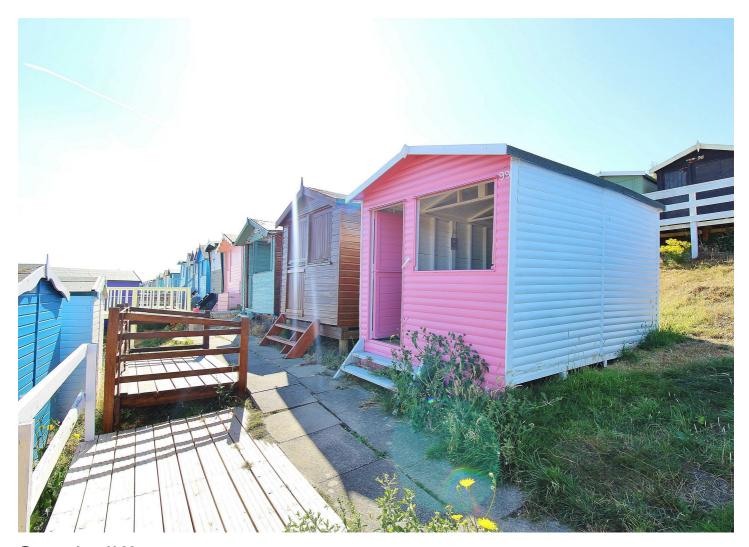

## Southcliff Walton On The Naze, CO14 8ER

Situated on the Walton Seafront and benefiting from long distance sea views, Sheen's Estate Agents are pleased to offer for sale this THIRD ROW BEACH HUT. The hut is located within few hundred metres of public toilets, fresh water supply and is within a quarter of a mile of Walton's town centre, the pier and the mainline railway station with links to London Liverpool Street.

- 12' x 7'10" Beach Hut
- Front Decked Balcony
- Close to Toilets
- Close to Fresh Water Supply
- Close to Town Centre
- Distant Sea Views
- Walton-on-the-Naze
- Third Row

Price £18,000 Non-traditional