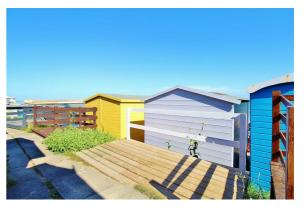

- 12' x 7'10" Beach Hut
- Front Decked Balcony
- Close to Toilets
- Close to Fresh Water Supply
- Close to Town Centre
- Distant Sea Views
- Walton-on-the-Naze
- Third Row

Price £18,000 Non-traditional

#### Beach Hut

12' x 7'10"

Fitted rolled edge work surface. Opening window to front.

Outside - Front Front decked seating area.