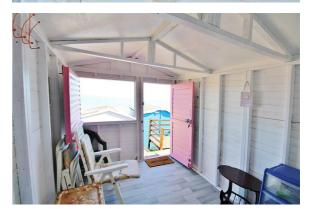

### Southcliff, Walton On The Naze, CO14 8ER

Accommodation comprises with approximate room sizes:-

Steps leading to stable door:

#### Beach Hut

12' x 7'10"

Fitted rolled edge work surface. Opening window to front.

Outside - Front Front decked seating area.