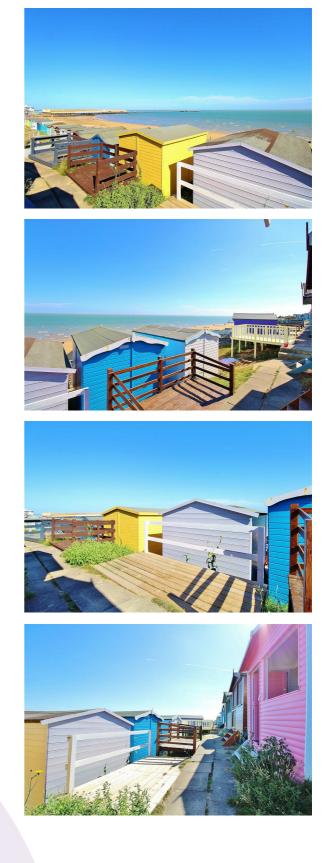

# Southcliff Walton On The Naze, CO14 8ER

Situated on the Walton Seafront and benefiting from long distance sea views, Sheen's Estate Agents are pleased to offer for sale this THIRD ROW BEACH HUT. The hut is located within few hundred metres of public toilets, fresh water supply and is within a quarter of a mile of Walton's town centre, the pier and the mainline railway station with links to London Liverpool Street.

- 12' x 7'10" Beach Hut
- Front Decked Balcony
- Close to Toilets
- Close to Fresh Water Supply
- Close to Town Centre
- Distant Sea Views
- Walton-on-the-Naze
- Third Row

### Outside - Front Front decked seating area.