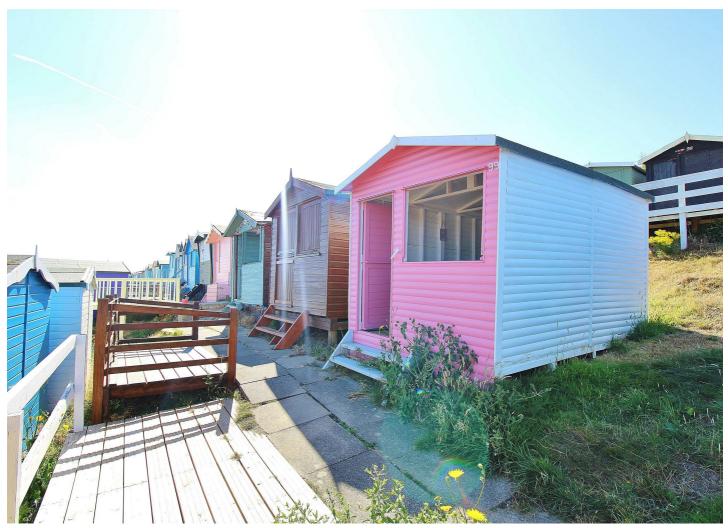

# Southcliff Walton On The Naze, CO14 8ER

Situated on the Walton Seafront and benefiting from long distance sea views, Sheen's Estate Agents are pleased to offer for sale this THIRD ROW BEACH HUT. The hut is located within few hundred metres of public toilets, fresh water supply and is within a quarter of a mile of Walton's town centre, the pier and the mainline railway station with links to London Liverpool Street.

- 12' x 7'10" Beach Hut
- Front Decked Balcony
- Close to Toilets
- Close to Fresh Water Supply
- Close to Town Centre
- Distant Sea Views
- Walton-on-the-Naze
- Third Row

## Price £18,000 Leasehold

Accommodation comprises with approximate room sizes:-

Steps leading to stable door: