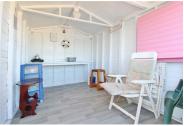

#### **Beach Hut**

12' x 7'10"

Fitted rolled edge work surface. Opening window to front.