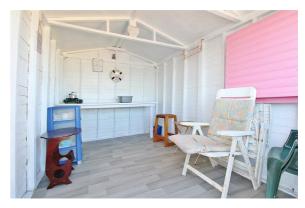

#### **Beach Hut**

12' x 7'10"

Fitted rolled edge work surface. Opening window to front.

### Outside - Front Front decked seating area.