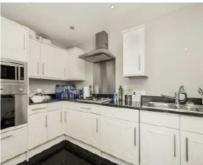

## North Bank, NW8

£612 Per week

A spacious one bedroom apartment in a portered building in St John's Wood. Bright reception room with balcony, separate kitchen, double bedroom and bathroom. The block has a gym and communal garden for all residents.

## **Features**

One Bedroom
One Bathroom
Separate Kitchen
24 Hour Porter
Communal Gardens and Gym
Lift