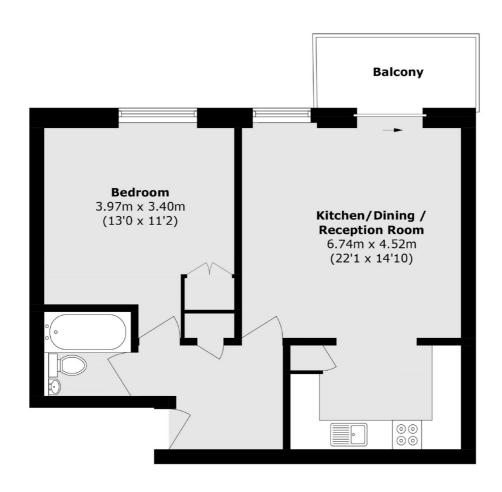

## North Bank, NW8

£612 Per week

A spacious one bedroom apartment in a portered building in St John's Wood. Bright reception room with balcony, separate kitchen, double bedroom and bathroom. The block has a gym and communal garden for all residents.

## North Bank, London, NW8

Total area (approx.): 53.8 sq. m (579.1 sq. ft) Balcony area (approx.): 4.8 sq. m (51.7 sq. ft)

St. John's Wood

020 7483 6330

London

NW8 6PJ

Lettings

4-6 St Ann's Terrace