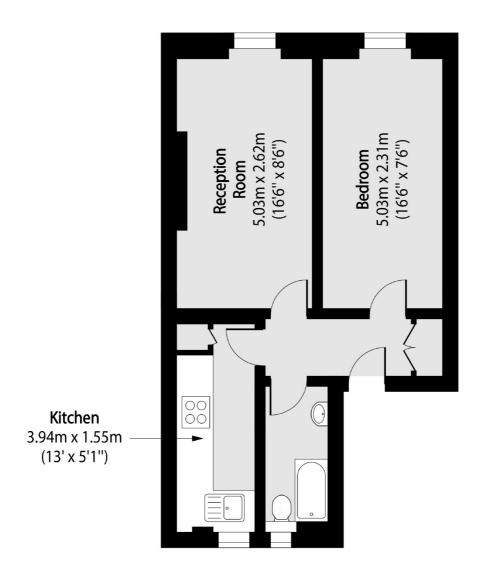

## Boundary Road, London, NW8

Total area (approx): 40.39 sq m (435 sq. ft)

St. John's Wood

020 7483 6330

London

NW8 6PJ

Lettings

4-6 St Ann's Terrace