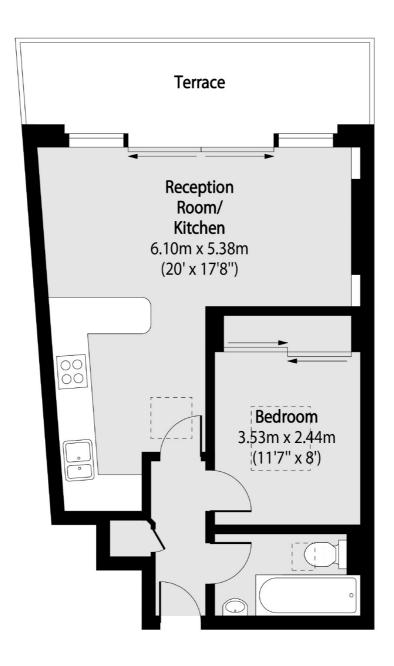

## King Henrys Road, London, NW3

Total area (approx): 38.18 sq m (411 sq. ft)

Terrace total area (approx): 8.64 sq m (93 sq. ft)

St. John's Wood

020 7483 6330

London

NW8 6PJ

Lettings