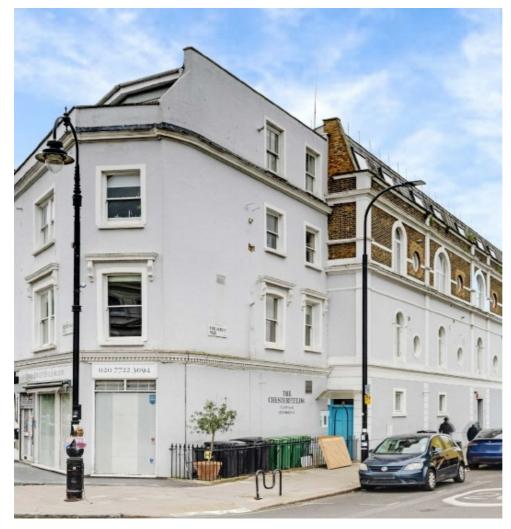

## King Henrys Road, NW3

£553 Per week

A one bedroom flat with balcony set on the third floor (walk-up) of a converted Victorian building located on the junction of King Henry's Road with Regent's Park Road.

Located on the corner of King Henry's Road with Regent's Park Road it is ideally located for the shops and cafés of Primrose Hill and a short walk across the bridge to Chalk Farm underground.