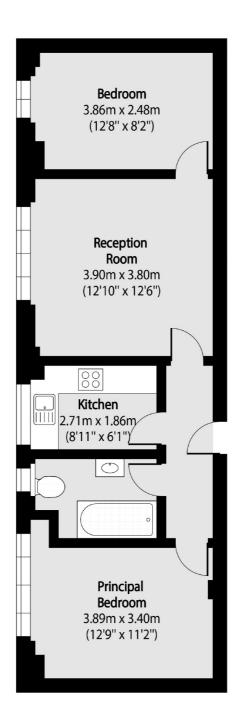

## Hall Road, London, NW8

Total area (approx):

52.00 sq m (560 sq. ft)

St. John's Wood 4-6 St Ann's Terrace London NW8 6PJ Lettings 020 7483 6330 Energy Rating: C. We aim to make our particulars both accurate and reliable. However they are not guaranteed; nor do they form part of an offer or contract. If you require clarification on any points then please contact us, especially if you're traveling some distance to view. Please note that appliances and heating systems have not been tested and therefore no warranties can be given as to their good working order.