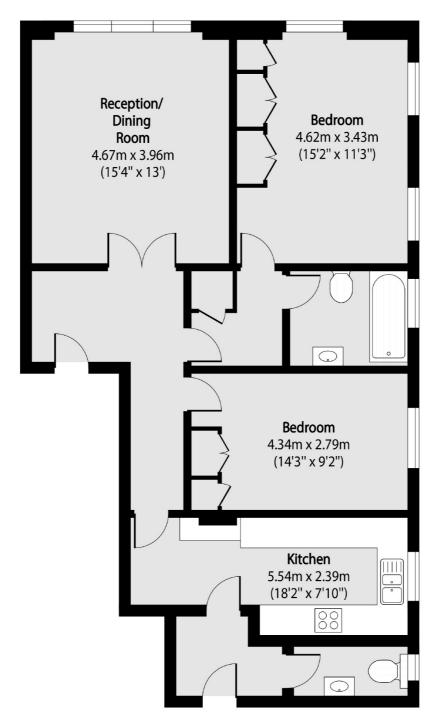

## St. Johns Wood Park, London, NW8

Total area (approx): 84.0 sq m (904 sq. ft)

St. John's Wood

020 7483 6300

London

Sales

NW8 6PJ

4-6 St Ann's Terrace