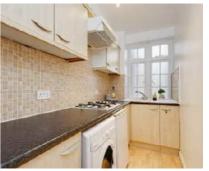

## Abbey Road, NW8

£461 Per week

A studio apartment on the fifth floor of a portered block close to St Johns Wood station. Bright studio room with built in storage and separate kitchen and bathroom. Communal heating and hot water included in the rent.

## **Features**

Studio Apartment
Fifth Floor Via Lift
Day Porter
Communal Heating and Hot
Water Included