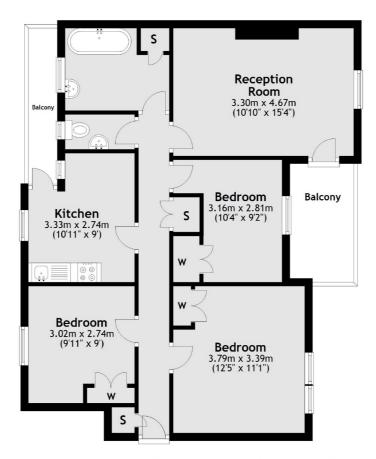

## Boundary Road, NW8

£715 Per week

A modern three double bedroom apartment with two balconies in a purpose built block. Spacious reception room, separate eat in kitchen, three double bedrooms, family bathroom and guest WC. Good storage and wood floors throughout.

#### **Ground Floor**

Main area: Approx. 71.1 sq. metres (765.1 sq. feet)
Plus balconies, approx. 8.8 sq. metres (94.7 sq. feet)

St. John's Wood

020 7483 6330

London

NW8 6PJ

Lettings

4-6 St Ann's Terrace