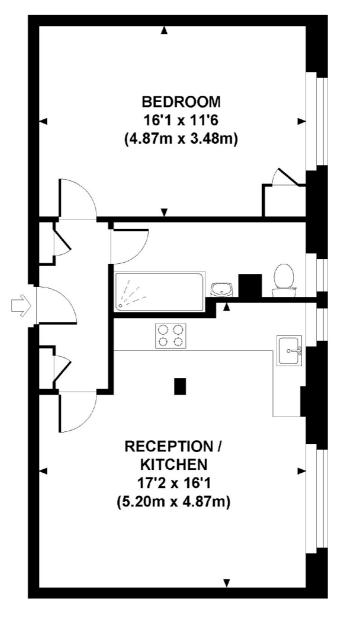

#### ASCOT COURT, GROVE END ROAD, NW8

Approx. gross internal area 537 Sq Ft. / 49.9 Sq M. Representation of current layout. Not to scale.

#### **FIRST FLOOR**

St. John's Wood 4-6 St Ann's Terrace London NW8 6PJ Lettings 020 7483 6330 Energy Rating: D. We aim to make our particulars both accurate and reliable. However they are not guaranteed; nor do they form part of an offer or contract. If you require clarification on any points then please contact us, especially if you're traveling some distance to view. Please note that appliances and heating systems have not been tested and therefore no warranties can be given as to their good working order.