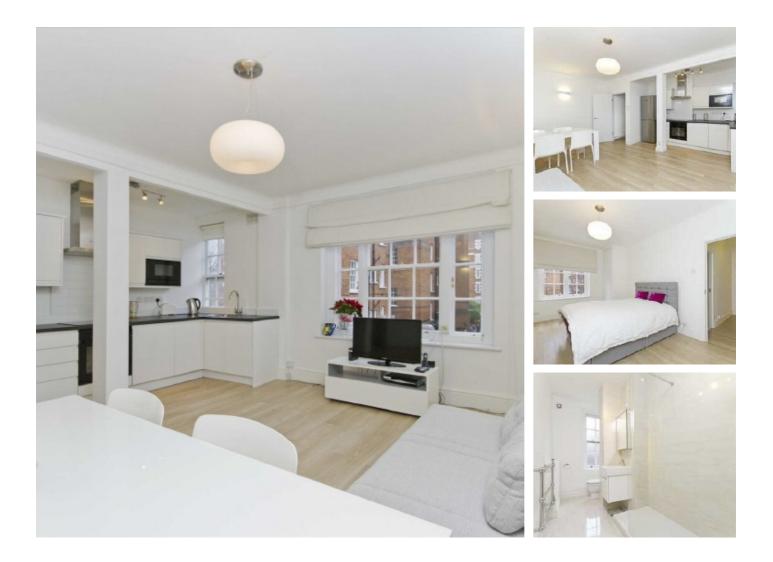

## Grove End Road, NW8 £553 Per week

A one bedroom apartment in a portered block. Open plan kitchen reception, double bedroom with large wardrobes and modern bathroom with walk in shower. Wood floors throughout and communal heating and hot water included within the rent.

#### Features

One Double Bedroom Portered Block Open Plan Kitchen Wood Floor Throughout Communal Heating and Hot Water