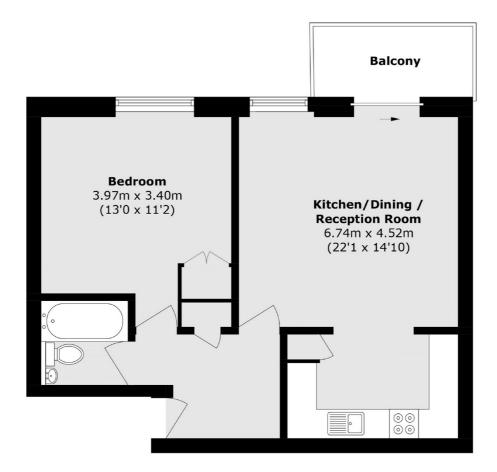

## North Bank, London, NW8

Total area (approx.): 53.8 sq. m (579.1 sq. ft) Balcony area (approx.): 4.8 sq. m (51.7 sq. ft)

St. John's Wood 4-6 St Ann's Terrace London NW8 6PJ Lettings 020 7483 6330 Energy Rating: B. We aim to make our particulars both accurate and reliable. However they are not guaranteed; nor do they form part of an offer or contract. If you require clarification on any points then please contact us, especially if you're traveling some distance to view. Please note that appliances and heating systems have not been tested and therefore no warranties can be given as to their good working order.