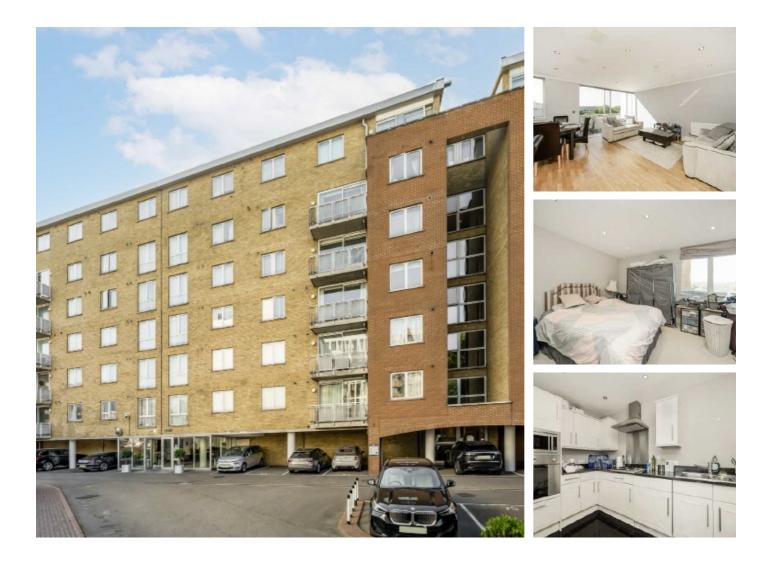

## North Bank, NW8 £634 Per week

A spacious one bedroom apartment in a portered building in St John's Wood. Bright reception room with balcony, separate kitchen, double bedroom and bathroom. The block has a gym and communal garden for all residents.

### Features

One Bedroom One Bathroom Separate Kitchen 24 Hour Porter Communal Gardens and Gym Lift