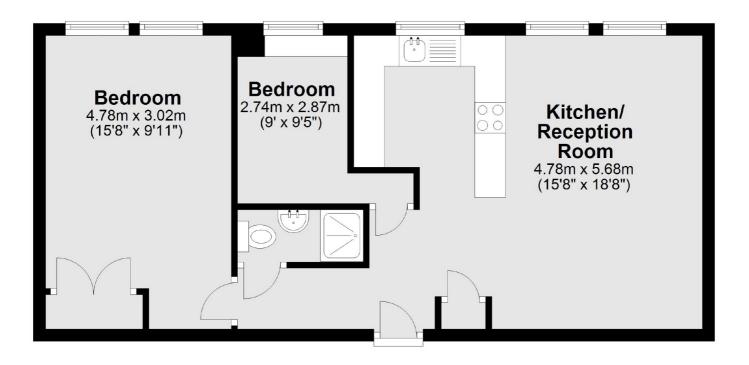

## Features

Recently Refurbished Two Bedroom Apartment Wood Floors In Reception Second Floor Lift Excellent Location Finchley Road, London, NW8

Total area: approx. 51.2 sq. metres (550.7 sq. feet)

St. John's Wood 4-6 St Ann's Terrace London NW8 6PJ Lettings 020 7483 6330 Energy Rating: D. We aim to make our particulars both accurate and reliable. However they are not guaranteed; nor do they form part of an offer or contract. If you require clarification on any points then please contact us, especially if you're traveling some distance to view. Please note that appliances and heating systems have not been tested and therefore no warranties can be given as to their good working order.