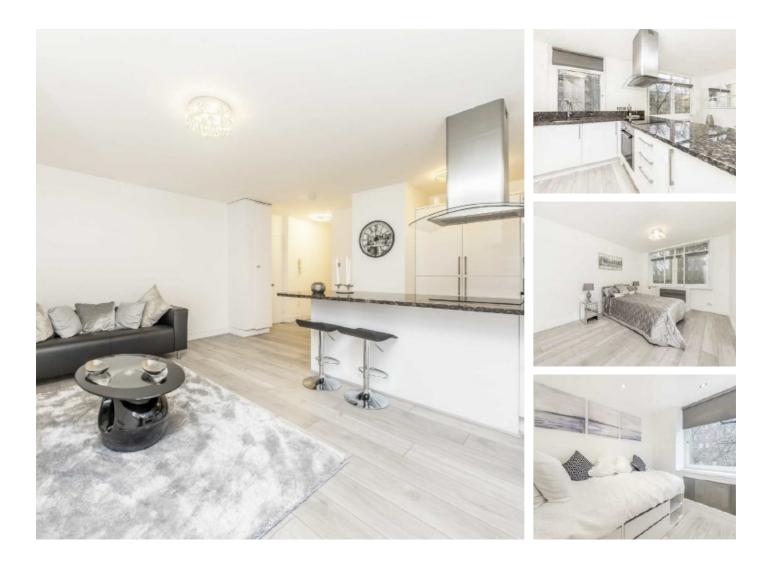

## Finchley Road, NW8 £611 Per week

A modern two bedroom apartment on the second floor of a purpose built block. Bright reception room with wood floors, modern open plan kitchen, double master bedroom with built in storage, second single bedroom or study and shower room.

## Features

Recently Refurbished Two Bedroom Apartment Wood Floors In Reception Second Floor Lift Excellent Location Finchley Road, London, NW8

Total area: approx. 51.2 sq. metres (550.7 sq. feet)

St. John's Wood 4-6 St Ann's Terrace London NW8 6PJ Lettings 020 7483 6330 Energy Rating: D. We aim to make our particulars both accurate and reliable. However they are not guaranteed; nor do they form part of an offer or contract. If you require clarification on any points then please contact us, especially if you're traveling some distance to view. Please note that appliances and heating systems have not been tested and therefore no warranties can be given as to their good working order.