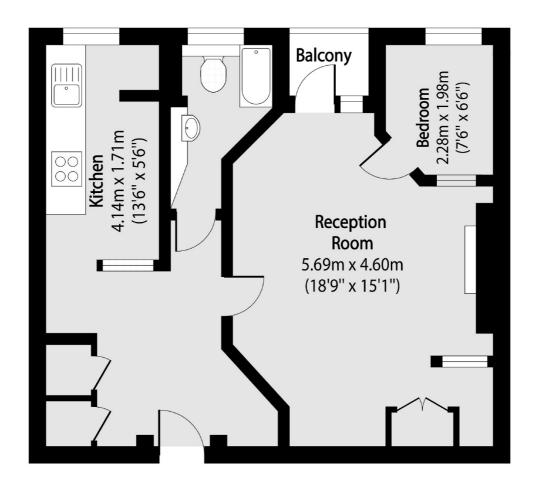

## Grove End Road, NW8

£462 Per week

A spacious one bedroom apartment on the fourth floor of a portered building. Bright reception room, one double bedroom, separate kitchen, private balcony and ample storage.

## **Features**

One Bedroom One Bathroom Porter Lift Access Fourth Floor Private Balcony

## Grove End Road, London, NW8

Total area (approx): 56.09 sq m (604 sq. ft)

Balcony total area (approx): 1.54 sq m (16 sq. ft)

St. John's Wood

020 7483 6330

London

NW8 6PJ

Lettings