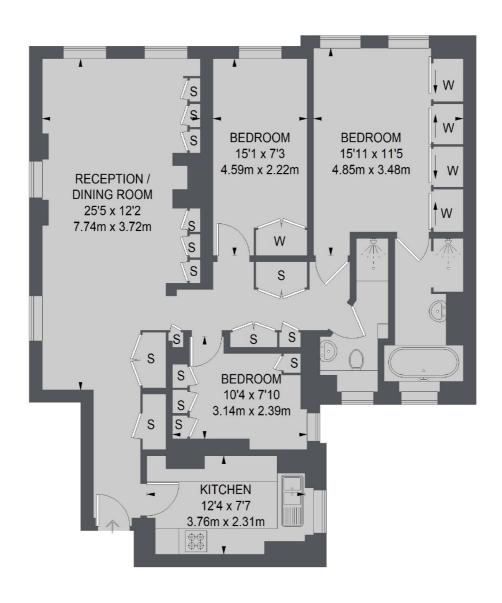

## Circus Road, NW8

£923 Per week

A modern three bedroom apartment in a portered block close to St John's Wood High Street. Spacious reception, separate kitchen, two double bedrooms, smaller third bedroom/study and two bathrooms. Rent includes communal hot water. Access to a communal garden.

## **Features**

Three Bedrooms
Two Bathrooms
First Floor Apartment
Modern Kitchen
Communal Garden
Communal Hot Water Included

## Circus Road, London, NW8

TOTAL APPROX. FLOOR AREA 1034 SQ. FT. (96.1 SQ. M.)

St. John's Wood

020 7483 6330

London

NW8 6PJ

Lettings

4-6 St Ann's Terrace