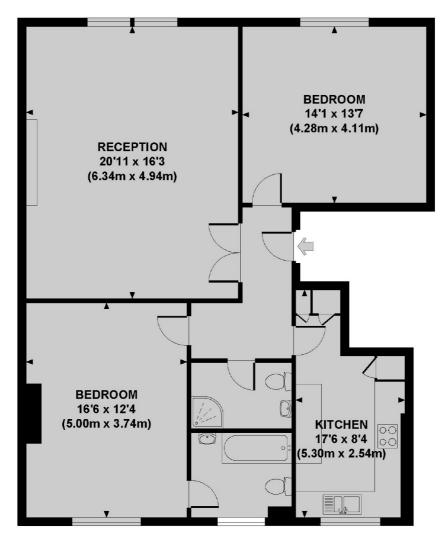

### Hamilton Terrace, London, NW8

**THIRD FLOOR** 

#### **HAMILTON TERRACE, NW8**

Approx. gross internal area 1026 Sq Ft. / 95.3 Sq M.

St. John's Wood

020 7483 6300

London

Sales

NW8 6PJ

4-6 St Ann's Terrace