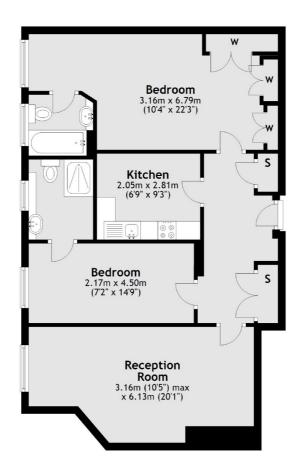

## **Grove End Road, NW8**

£623 Per week

A spacious two bedroom, two bathroom apartment on the first floor of a portered block. Bright reception room, separate kitchen and two double bedrooms with en suite bathrooms. Residents have access to well maintained communal gardens.

## Grove End Road, London, NW8

First Floor

Total area: approx. 70.6 sq. metres (760.4 sq. feet)

St. John's Wood

020 7483 6330

London

NW8 6PJ

Lettings