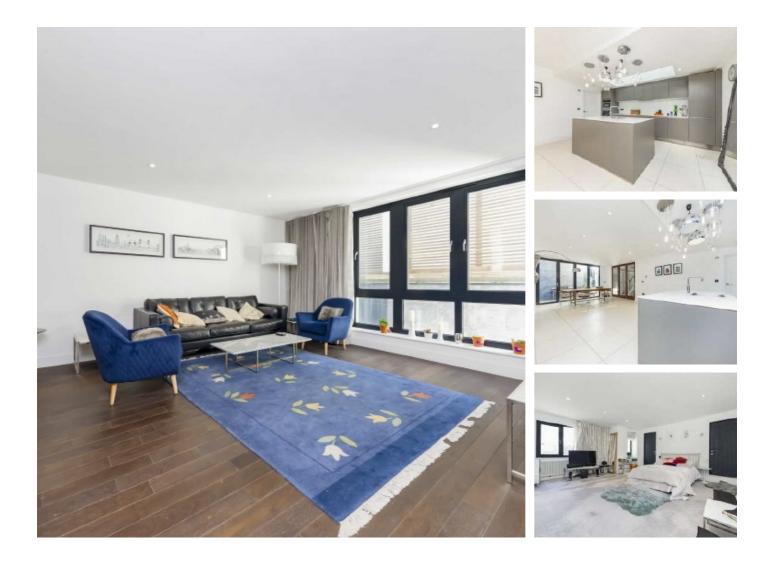

# Dumpton Place, NW1 £1,700 Per week

A modern four bedroom, four bathroom house arrange over four floors with two private terraces and off street parking for two cars.

Whittlebury Mews is located a short distance to the open green spaces of Primrose Hill and a large range of local shops, cafés and restaurants on Regent Park Road.

### Features

Four Bedroom House Four Bathrooms Arranged Over Four Floors Parking For Two Cars Two Terraces Sauna