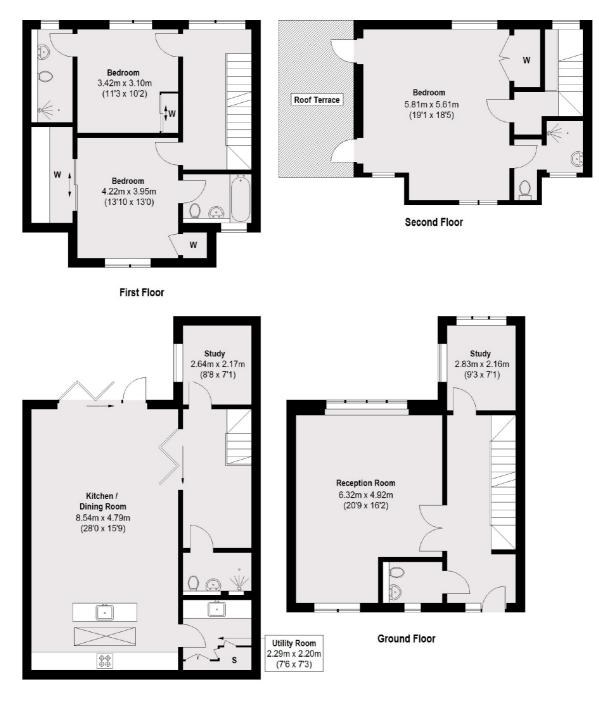

### Dumpton Place, London, NW1

Lower Ground Floor

Total area (approx.): 208.99 sq. m (2250 sq. ft) Roof Terrace: 12.62 sq. m (136 sq. ft)

St. John's Wood 4-6 St Ann's Terrace London NW8 6PJ Lettings 020 7483 6330 Energy Rating: A. We aim to make our particulars both accurate and reliable. However they are not guaranteed; nor do they form part of an offer or contract. If you require clarification on any points then please contact us, especially if you're traveling some distance to view. Please note that appliances and heating systems have not been tested and therefore no warranties can be given as to their good working order.