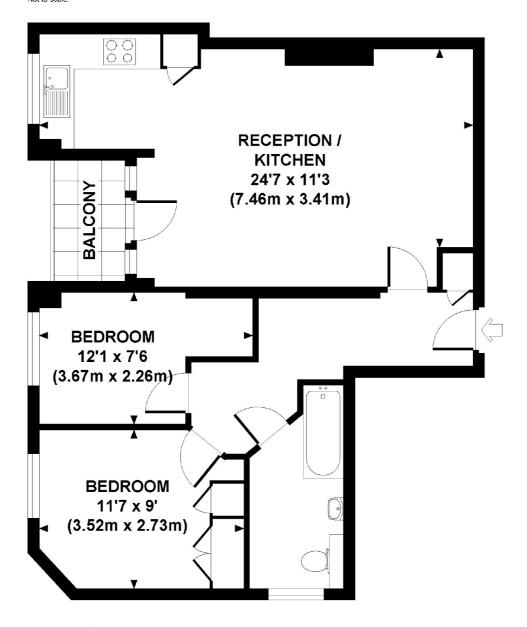

### **ELM TREE COURT, ELM TREE ROAD, NW8**

Approx. gross internal area 611 Sq Ft. / 56.8 Sq M. Representation of current layout. Not to scale.

**FOURTH FLOOR** 

St. John's Wood

020 7483 6330

London

NW8 6PJ

Lettings