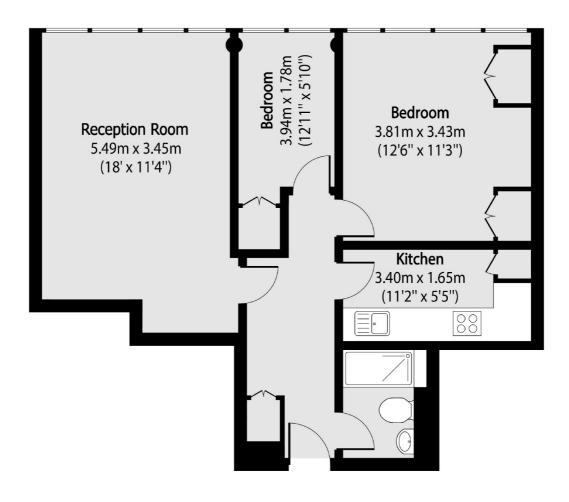

## Park Road, NW8

£657 Per week

A two bedroom property on the first floor of a portered building. Spacious reception room, two double bedrooms, a modern fitted kitchen, bathroom and a wooden flooring throughout.

## Park Road, London, NW8

Total area (approx): 55.09 sq m (593 sq. ft)

St. John's Wood

020 7483 6330

London

Lettings

NW8 6PJ

4-6 St Ann's Terrace