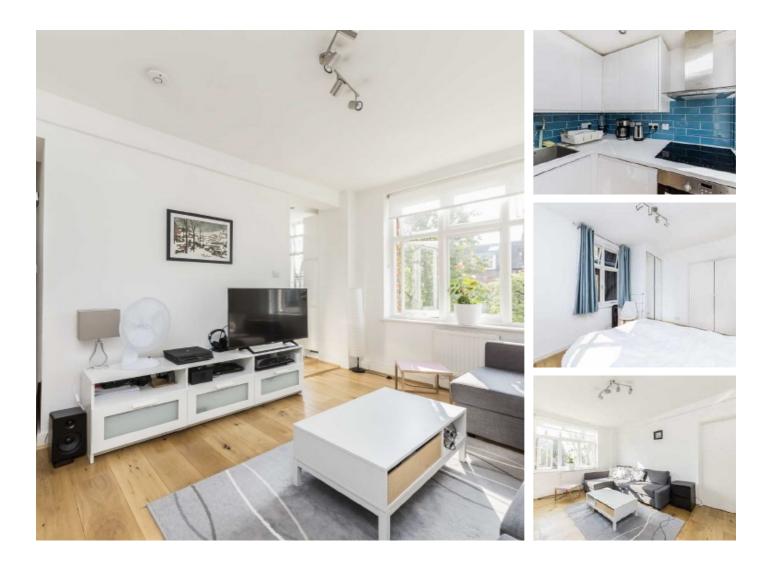

## Abercorn Place, NW8 £496 Per week

A recently refurbished one double bedroom apartment on the second floor in a portered block in St John's Wood. Bright reception room, semi open plan kitchen, double bedroom with storage and modern bathroom with shower over bath. Communal heating and hot water included.

#### Features

Recently Refurbished One Bedroom Apartment Wood Floors Throughout Second Floor Via Lift Porter Service Modern Kitchen & Bathroom