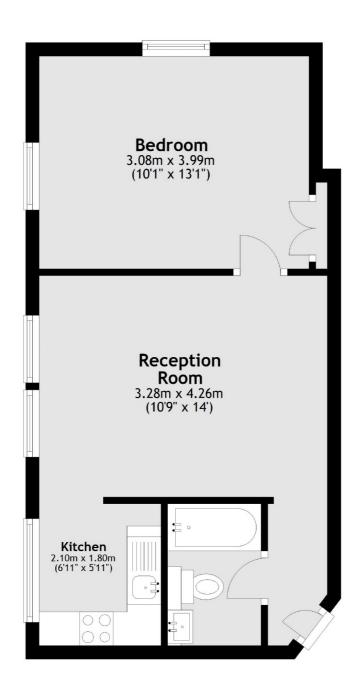

### Abercorn Place, London, NW8

## Second Floor

Total area: approx. 36.5 sq. metres (392.9 sq. feet)

St. John's Wood 4-6 St Ann's Terrace London NW8 6PJ Lettings 020 7483 6330 Energy Rating: C. We aim to make our particulars both accurate and reliable. However they are not guaranteed; nor do they form part of an offer or contract. If you require clarification on any points then please contact us, especially if you're traveling some distance to view. Please note that appliances and heating systems have not been tested and therefore no warranties can be given as to their good working order.