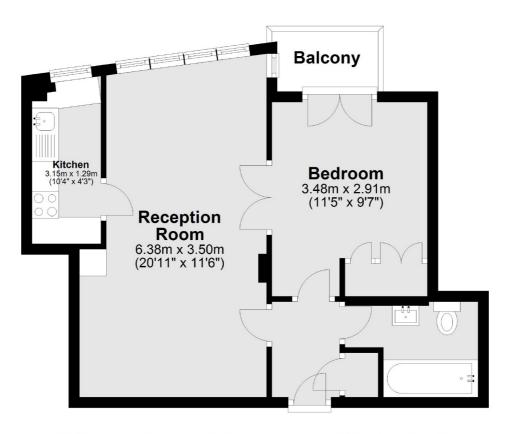

## Prince Albert Road, NW8

£519 Per week

A one bedroom apartment with balcony in a 24 hour portered mansion block opposite Regents Park. Spacious reception room, brand new kitchen, double bedroom with built in wardrobes and bathroom with shower over bath. Communal heating and hot water included.

#### **Ground Floor**

Main area: Approx. 42.7 sq. metres (460.1 sq. feet)
Plus balconies, approx. 2.4 sq. metres (26.3 sq. feet)

St. John's Wood

020 7483 6330

London

NW8 6PJ

Lettings

4-6 St Ann's Terrace