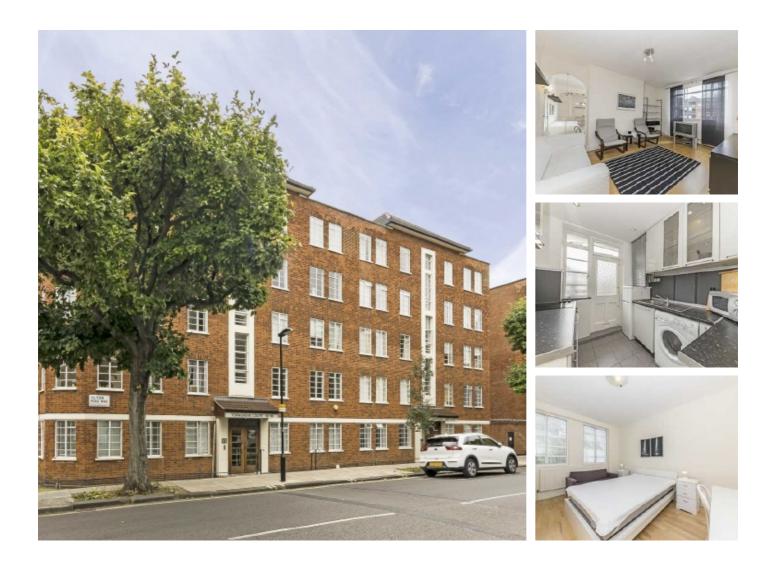

## Allitsen Road, NW8 £525 Per week

A modern two bedroom apartment on the third floor of a purpose built block close to Regents Park. The property benefits from wooden floors throughout, plenty of storage and separate kitchen.

Townsend Court is located close to Regents Park and all local shops, cafés and restaurant's on St John's Wood High Street.

### Features

Two Double Bedrooms Third Floor via Lift Communal Garden Wooden Flooring Separate Kitchen Furnished

## Allitsen Road, London, NW8

**Bedroom** Bedroom 3.08m x 2.43m (10'1" x 8') 4.03m x 3.31m (13'3" x 10'10") Reception Room 4.74m x 3.32m (15'7" x 10'11") -\$.

**Third Floor** 

Total area: approx. 57.5 sq. metres (619.2 sq. feet)