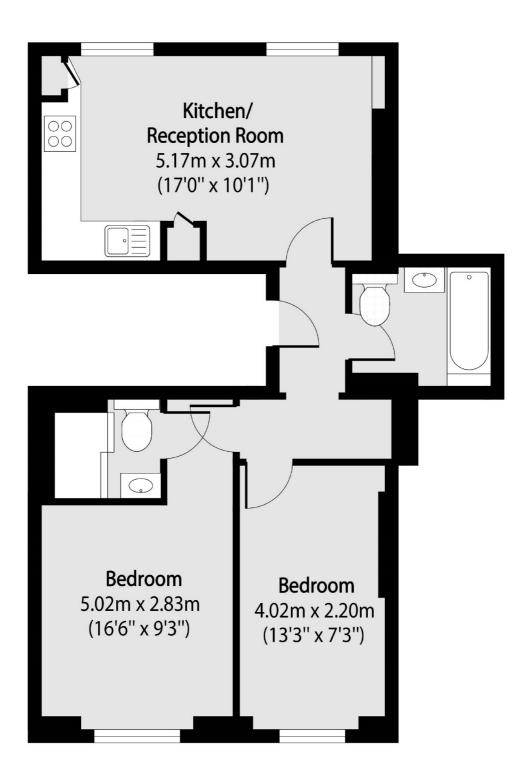

## Belgrave Gardens, NW8 £635,000

An attractive two double bedroom, two bathroom apartment set within an impressive cul-de-sac located moments away from London's famous Abbey Road Studios.

Located on a quiet residential street in St John's Wood. The property is within easy reach of local shops on St Johns Wood High Street and amenities on Boundary Road.

## Features

Two Bedroom Two Bathroom First Floor Period Conversion High Ceilings Share of Freehold

St. John's Wood 4-6 St Ann's Terrace London NW8 6PJ Sales 020 7483 6300 Energy Rating: D. We aim to make our particulars both accurate and reliable. However they are not guaranteed; nor do they form part of an offer or contract. If you require clarification on any points then please contact us, especially if you're traveling some distance to view. Please note that appliances and heating systems have not been tested and therefore no warranties can be given as to their good working order.