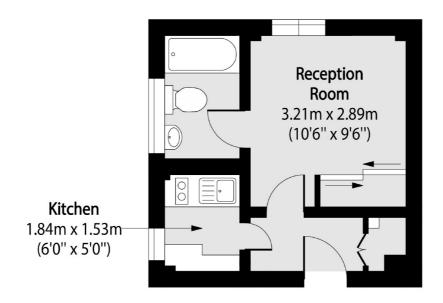

## Abbey Road, NW8

£392 Per week

A studio apartment situated within this portered mansion block. Property consists of a studio area, separate kitchen and bathroom along with storage throughout. The building is well maintained and benefits from an on site caretaker and communal gardens.

## Abbey Road, London, NW8

Total area (approx): 19.66 sq m (212 sq. ft)

St. John's Wood

020 7483 6330

London

NW8 6PJ

Lettings

4-6 St Ann's Terrace