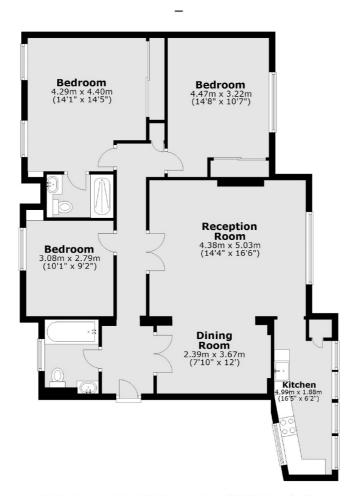

## St. Johns Wood Park, NW8

£1,153 Per week

A spacious three bedroom, two bathroom apartment on the sixth floor in a 24 hour portered block. Bright reception room, separate kitchen, master bedroom with en suite bathroom, two further double bedrooms and family bathroom. Wood floors and good storage throughout.

## St. Johns Wood Park, London, NW8

Total area: approx. 101.1 sq. metres (1088.5 sq. feet)

St. John's Wood

020 7483 6330

London

NW8 6PJ

Lettings

4-6 St Ann's Terrace