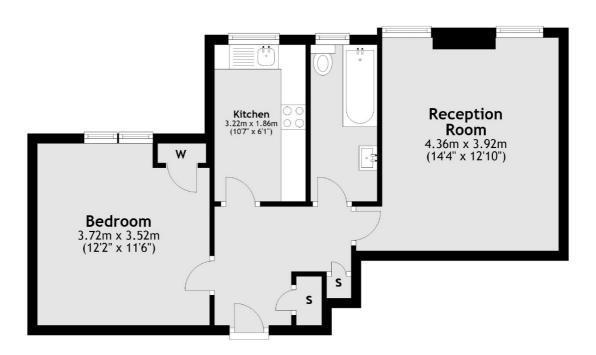

#### Ninth Floor

Total area: approx. 46.6 sq. metres (501.3 sq. feet)

St. John's Wood

020 7483 6330

London

NW8 6PJ

Lettings

4-6 St Ann's Terrace