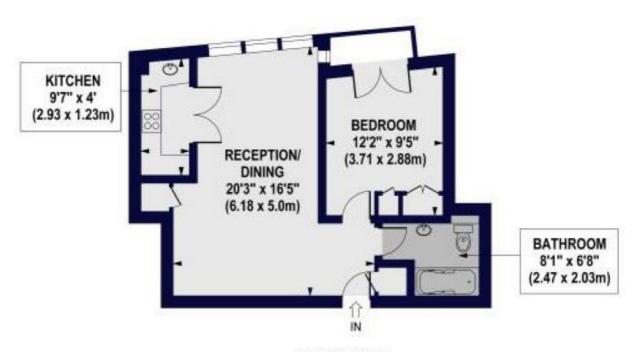

#### OSLO COURT, PRINCE ALBERT ROAD, NW8 7EW

Approx. Gross Internal Floor Area 470 sq ft. / 43.63 sq.m

THIRD FLOOR

020 7483 6330