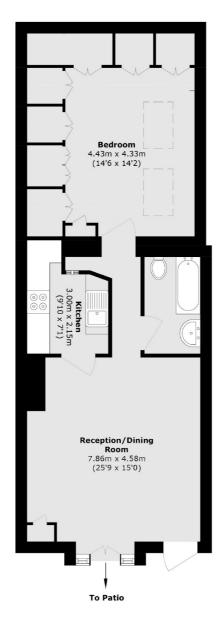

## **Church Street, NW8**

£413 Per week

A spacious one bedroom apartment, set in a period conversion, on the lower ground floor. This property has a bright reception room, separate kitchen, large bedroom with storage and wooden flooring throughout.

## Church Street, London, NW8

Total area (approx.): 61.1 sq. m (657.6 sq. ft)

St. John's Wood

020 7483 6330

London

NW8 6PJ

Lettings

4-6 St Ann's Terrace