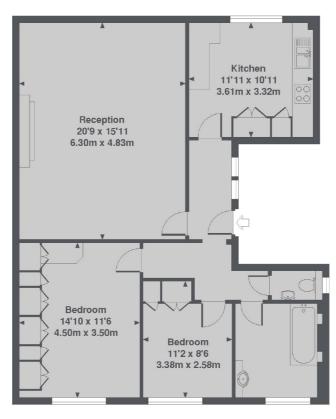

## Hamilton Terrace, London, NW8

1st Floor

Hamilton Terrace, NW8 Total Approx. Floor area 908 Sq. Ft. (84.4 Sq. M.)

St. John's Wood 4-6 St Ann's Terrace London NW8 6PJ Lettings 020 7483 6330 Energy Rating: C. We aim to make our particulars both accurate and reliable. However they are not guaranteed; nor do they form part of an offer or contract. If you require clarification on any points then please contact us, especially if you're traveling some distance to view. Please note that appliances and heating systems have not been tested and therefore no warranties can be given as to their good working order.