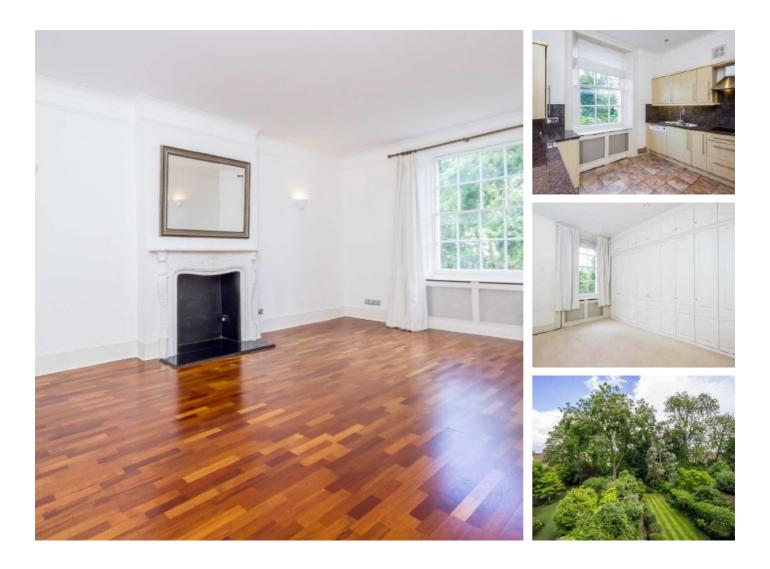

## Hamilton Terrace, NW8 £784 Per week

A modern two double bedroom apartment on the first floor in a period building on Hamilton Terrace. Spacious reception room with wood floors, high ceiling and feature fireplace, separate kitchen, double master bedroom with built in wardrobes, second double bedroom and family bathroom.

#### Features

Two Double Bedrooms First Floor Apartment Spacious Reception Room Separate Kitchen High Ceilings Communal Garden