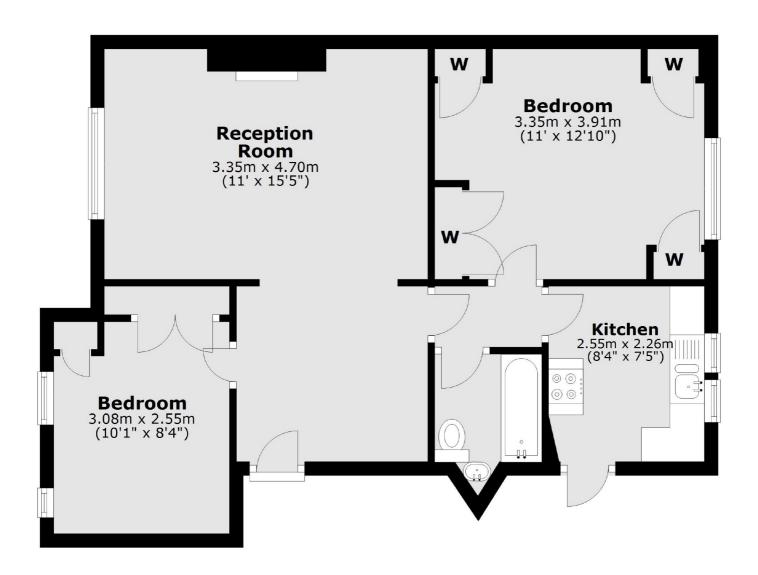

## **Charlbert Street, NW8**

£553 Per week

A top floor two bedroom apartment in a purpose built block close to Regents Park. Spacious reception room, separate kitchen, two double bedrooms and family bathroom. There is access to well maintained communal garden.

### **Third Floor**

Total area: approx. 56.5 sq. metres (608.6 sq. feet)

St. John's Wood

020 7483 6330

London

NW8 6PJ

Lettings

4-6 St Ann's Terrace