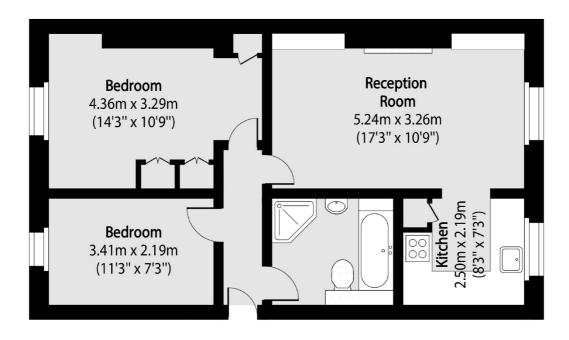

## Abbey Road, NW8 £600,000

A bright two bedroom apartment, on the second floor of this well maintained period conversion. The flat has two very good size bedrooms, separate kitchen, spacious living room and modern bathroom. The property has wooden floors throughout, high ceilings and comes with a long lease

## Abbey Road, London, NW8

Total area (approx): 54.88 sq m (591 sq. ft)

St. John's Wood

020 7483 6300

London

Sales

NW8 6PJ

4-6 St Ann's Terrace