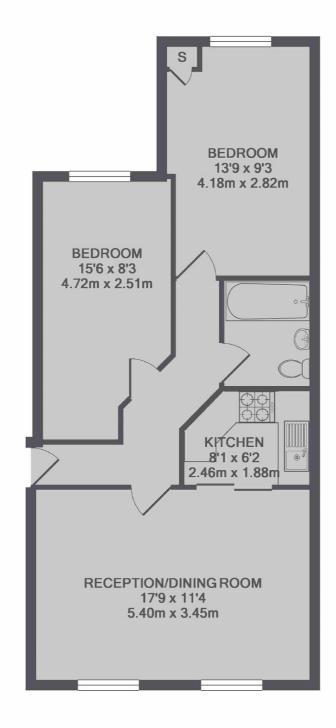

## Belgrave Gardens, NW8

£576 Per week

A two double bedroom apartment on the third floor of a period conversion just off of Abbey Road. Spacious reception room, semi open plan kitchen, two good equal size double bedrooms and bathroom with shower over bath. Ideal for a small family, couple or two professional sharers.

## **Features**

Two Double Bedrooms Good Size Reception Room Semi Open Plan Kitchen Third Floor Apartment Wood Floors In Reception Period Conversion

## Belgrave Gardens, London, NW8

TOTAL APPROX. FLOOR AREA 637 SQ.FT. (59.1 SQ.M.)

St. John's Wood

020 7483 6330

London

NW8 6PJ

Lettings

4-6 St Ann's Terrace