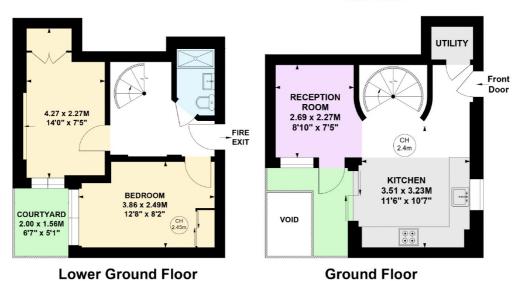

## Approximate gross internal area 84.27 sq m / 907 sq ft

Key: CH - Ceiling Height

**First Floor** 

Not to scale, for guidance only and must not be relied upon as a statement of fact.

All measurements and areas are approximate only