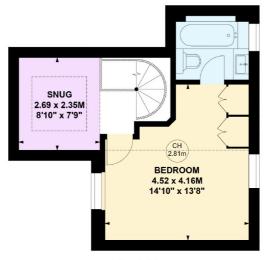

## Approximate gross internal area 84.27 sq m / 907 sq ft

Key: CH - Ceiling Height

**First Floor** 

Not to scale, for guidance only and must not be relied upon as a statement of fact.

All measurements and areas are approximate only