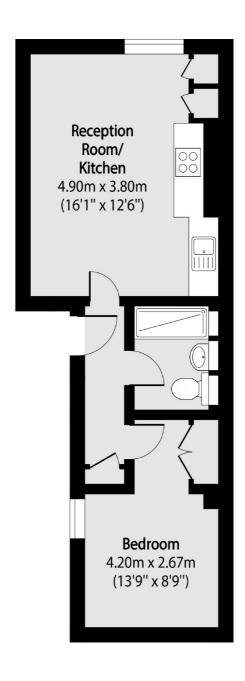

## Allitsen Road, NW8 £475,000

A well presented one bedroom apartment set on first floor of a converted period building. The property has a bright open plan kitchen and reception room, modern bathroom and spacious bedroom at the rear of the property.

## Allitsen Road, London, NW8

Total area (approx): 36.71 sq m (395 sq. ft)

St. John's Wood

020 7483 6300

London

Sales

NW8 6PJ

4-6 St Ann's Terrace