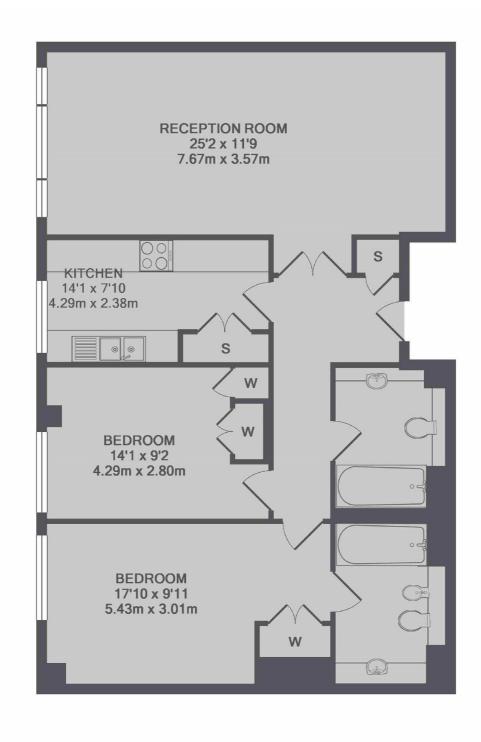

## Abbey Road, NW8

£680 Per week

Two bedroom apartment on the first floor of this modern 24 hour portered building. Spacious reception room with wood floors, separate kitchen, master bedroom with en suite bathroom, second double bedroom and family bathroom. Communal indoor swimming pool.

## Abbey Road, London, NW8

TOTAL APPROX. FLOOR AREA 973 SQ.FT. (90.4 SQ.M.)

St. John's Wood

020 7483 6330

London

NW8 6PJ

Lettings

4-6 St Ann's Terrace