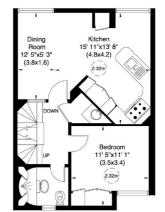

Third Floor Gross internal area (approx.) 38 Sq m (412 Sq ft) Including Under 1.5m Gross internal area (approx.) 36 Sq m (384 Sq ft) Excluding Under 1.5m

First Floor Gross internal area (approx.) 47 Sq m (507 Sq ft)

Second Floor Gross internal area (approx.) 39 Sq m (427 Sq ft)

St. John's Wood 4-6 St Ann's Terrace London NW8 6PJ Lettings 020 7483 6330 Energy Rating: C. We aim to make our particulars both accurate and reliable. However they are not guaranteed; nor do they form part of an offer or contract. If you require clarification on any points then please contact us, especially if you're traveling some distance to view. Please note that appliances and heating systems have not been tested and therefore no warranties can be given as to their good working order.