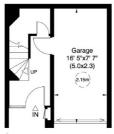

capital 020 8671 7722

Gross internal area (approx.) 5 Sq m (58 Sq ft) Including Under 1.5m Gross internal area (approx.) 3 Sq m (32 Sq ft) Excluding Under 1.5m

Ground Floor Gross internal area (approx.) 20 Sq m (213 Sq ft)