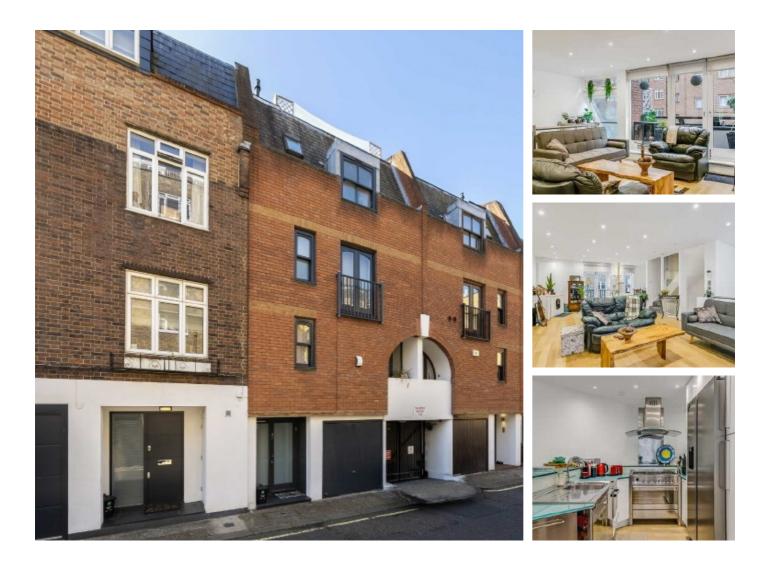

## St. James's Terrace Mews, NW8 £1,300 Per week

Located on a tranquil residential street, this spacious three bedroom townhouse offers easy access to Primrose Hill and Regents Park. Spanning four floors, it features an open plan kitchen/dining area, a 23 sq feet reception room with balcony access, a principal bedroom suite with built-in storage, two additional bedrooms with en suite facilities, an utility room, and an extra family bathroom.

St. James's Terrace Mews is on a serene residential street in central St. John's Wood. It's just 0.5 miles from St. John's Wood High Street and 0.7 miles from St. John's Wood underground station (Jubilee line). The American School of London is approximately 0.8 miles away. Nearby, residents can enjoy Primrose Hill and Regents Park for recreation.

#### Features

Three Bathrooms Internal Garage Modern Condition Prime Location South Facing Terrace