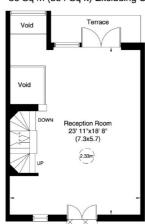

capital 020 8671 7722

Gross internal area (approx.) 5 Sq m (58 Sq ft) Including Under 1.5m Gross internal area (approx.) 3 Sq m (32 Sq ft) Excluding Under 1.5m

Ground Floor Gross internal area (approx.) 20 Sq m (213 Sq ft)