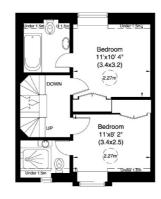

Third Floor Gross internal area (approx.) 38 Sq m (412 Sq ft) Including Under 1.5m Gross internal area (approx.) 36 Sq m (384 Sq ft) Excluding Under 1.5m

First Floor Gross internal area (approx.) 47 Sq m (507 Sq ft)

Second Floor Gross internal area (approx.) 39 Sq m (427 Sq ft)

St. John's Wood 4-6 St Ann's Terrace London NW8 6PJ Lettings 020 7483 6330 Energy Rating: C. We aim to make our particulars both accurate and reliable. However they are not guaranteed; nor do they form part of an offer or contract. If you require clarification on any points then please contact us, especially if you're traveling some distance to view. Please note that appliances and heating systems have not been tested and therefore no warranties can be given as to their good working order.