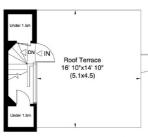

### St. James's Terrace Mews, London, NW8

Gross internal area (approx.) 150 Sq m (1617 Sq ft) Including Under 1.5m 145 Sq m (1563 Sq ft) Excluding Under 1.5m Void Area 4 Sq m (39 Sq ft) For identification only, Not to Scale

capital 020 8671 7722

Gross internal area (approx.) 5 Sq m (58 Sq ft) Including Under 1.5m Gross internal area (approx.) 3 Sq m (32 Sq ft) Excluding Under 1.5m

Ground Floor Gross internal area (approx.) 20 Sq m (213 Sq ft)