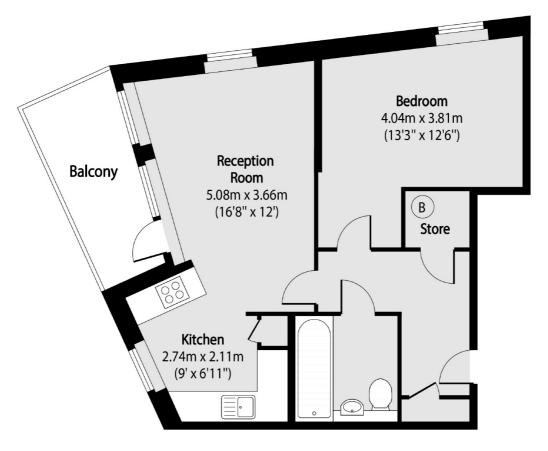

## Loudoun Road, NW8

£484 Per week

A modern one double bedroom apartment with balcony on the third floor in a purpose built block. Bright reception room with balcony, semi open plan modern kitchen, double bedroom with storage and bathroom with shower over bath. Ideal for a couple or single professional.

## Loudoun Road, London, NW8

Total area (approx): 48.87 sq m (526 sq. ft)

Balcony total area (approx): 6.60 sq m (71 sq. ft)

St. John's Wood

020 7483 6330

London

NW8 6PJ

Lettings