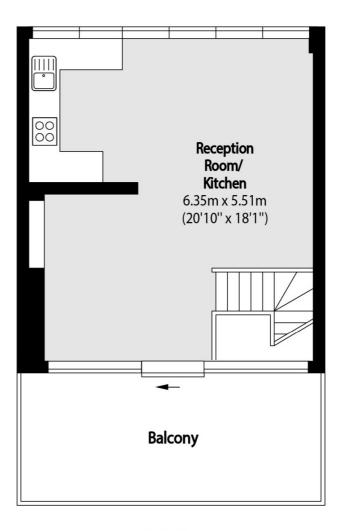

## Rowley Way, NW8 £500,000

CASH BUYERS ONLY. A two bedroom property situated across the top two floors of this popular, architecturally designed development. The property has two equal double bedrooms, a bright open plan kitchen living room, a bathroom and its own private balcony.

## **Features**

Cash Buyers Only Private Balcony Two Bedrooms Split-Level Top Two Floors Grade 2 Listed

## Rowley Way, London, NW8

Fifth Floor Sixth Floor

Total area (approx): 80.27 sq m (864 sq. ft)

Balcony total area (approx): 14.77 sq m (159 sq. ft)

St. John's Wood

020 7483 6300