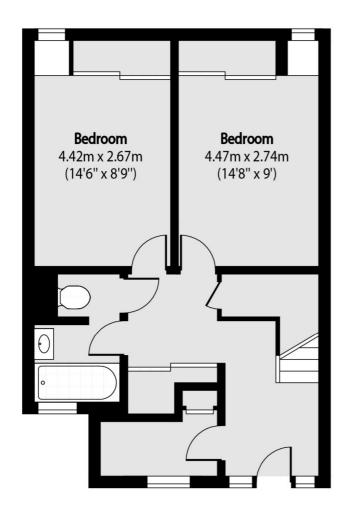

## Rowley Way, NW8 £500,000

CASH BUYERS ONLY. A two bedroom property situated across the top two floors of this popular, architecturally designed development. The property has two equal double bedrooms, a bright open plan kitchen living room, a bathroom and its own private balcony.

## **Features**

Cash Buyers Only Private Balcony Two Bedrooms Split-Level Top Two Floors Grade 2 Listed

## Rowley Way, London, NW8

Fifth Floor Sixth Floor

Total area (approx): 80.27 sq m (864 sq. ft)

Balcony total area (approx): 14.77 sq m (159 sq. ft)

St. John's Wood

020 7483 6300