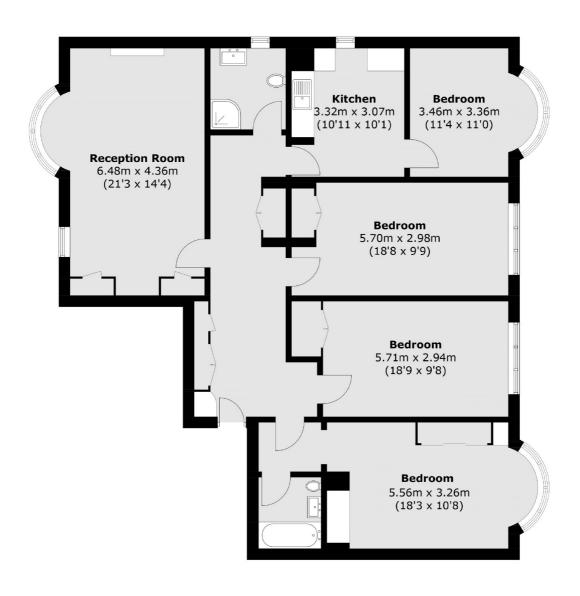

## Hall Road, NW8 £1,500,000

A spacious four bedroom, two bathroom apartment situated within a ported block on Hall Road in the heart of St Johns Wood. The property has 1382 square feet of well proportioned internal space, offering scope for modernisation and great long term potential.

## **Features**

1382 SQFT Ported Block Lift Access Four Bedrooms Two Bathrooms

## Hall Road, London, NW8

Total area (approx.): 128.4sq. m (1,382.1 sq. ft)

St. John's Wood

020 7483 6300

London

Sales

NW8 6PJ

4-6 St Ann's Terrace