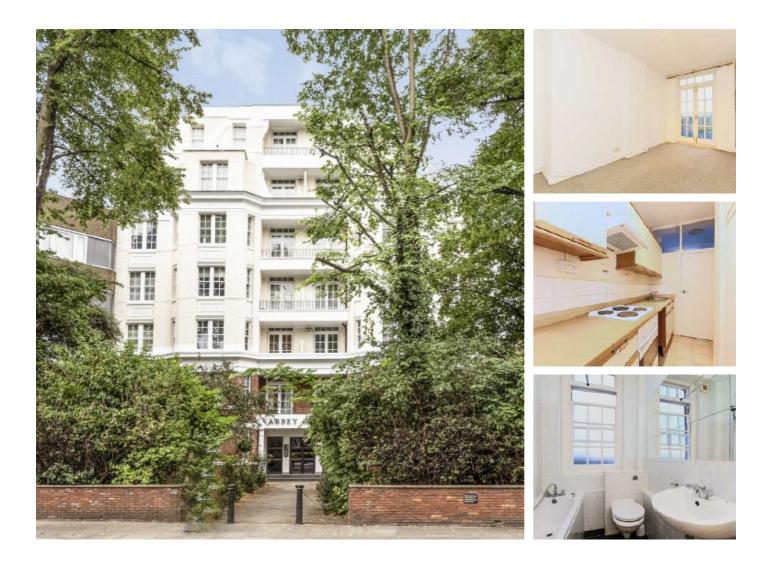

## Abbey Road, NW8 £380 Per week

A bright studio apartment on the fifth floor (with lift) of a purpose built block close to St Johns Wood Underground station. Studio room with balcony, separate kitchen and bathroom with shower over bath. Communal hot water included within the rent.

## Features

Studio Apartment Porter Service Communal Hot Water Communal Garden Fifth Floor Via Lift Balcony Abbey Road, London, NW8