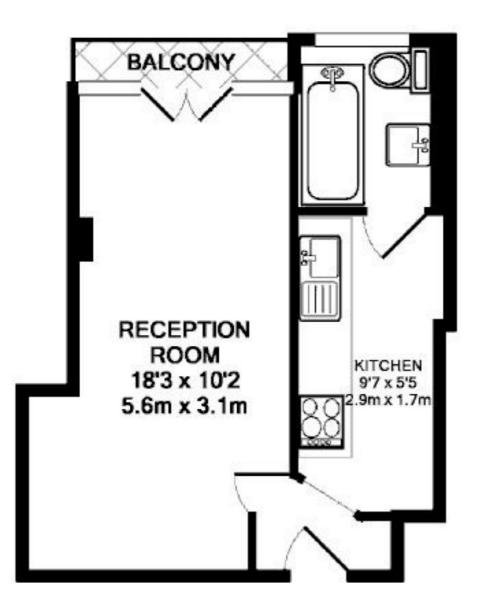

## ABBEY HOUSE, ABBEY ROAD, LONDON NW8 TOTAL APPROX. FLOOR AREA 25.0 SQ.M. (269 SQ.FT.)

Measurements are approximate. Not to scale. Illustrative purposes only Made with Metropix ©2007

St. John's Wood 4-6 St Ann's Terrace London NW8 6PJ Lettings 020 7483 6330 Energy Rating: E. We aim to make our particulars both accurate and reliable. However they are not guaranteed; nor do they form part of an offer or contract. If you require clarification on any points then please contact us, especially if you're traveling some distance to view. Please note that appliances and heating systems have not been tested and therefore no warranties can be given as to their good working order.