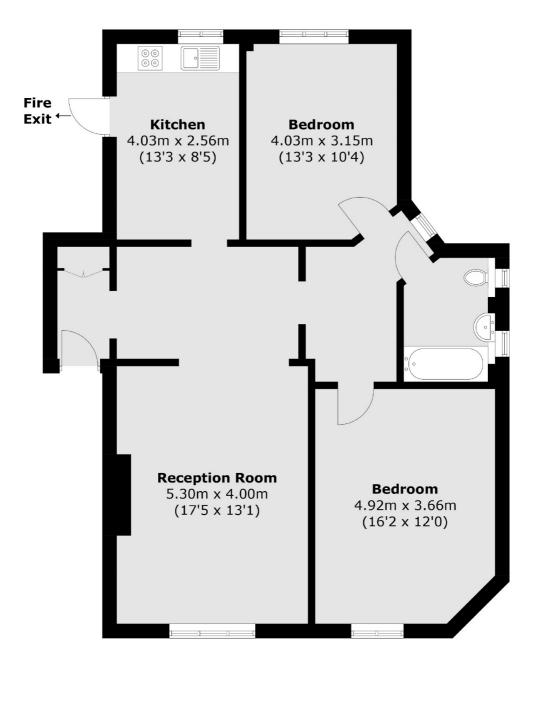

## Northwick Terrace, London, NW8

Total area (approx.): 90.0 sq. m (968.7 sq. ft)

St. John's Wood 4-6 St Ann's Terrace London NW8 6PJ Sales 020 7483 6300 Energy Rating: E. We aim to make our particulars both accurate and reliable. However they are not guaranteed; nor do they form part of an offer or contract. If you require clarification on any points then please contact us, especially if you're traveling some distance to view. Please note that appliances and heating systems have not been tested and therefore no warranties can be given as to their good working order.