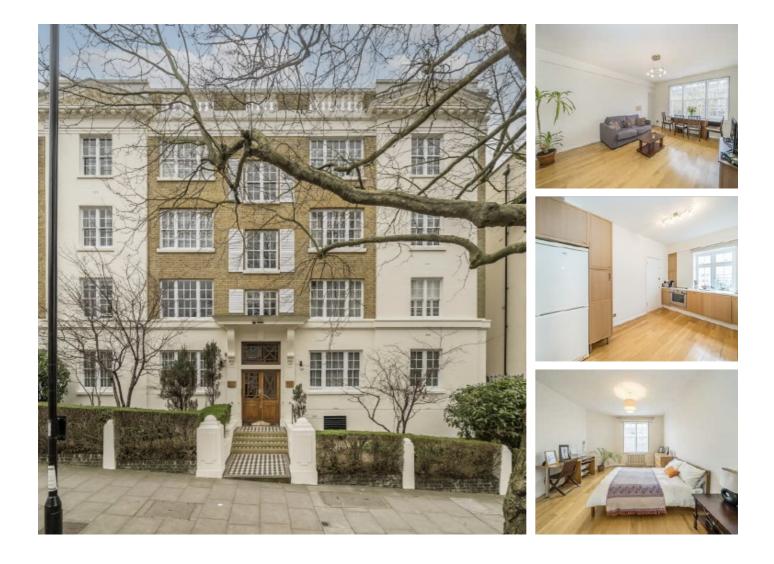

## Northwick Terrace, NW8 £950,000

A bright two bedroom apartment on the third floor, within a mansion block, on Northwick Terrace. The property benefits from a spacious reception room, two bedrooms, separate kitchen as well access to communal gardens and wooden flooring throughout.

Perfectly positioned in St John's Wood, the apartment is just moments from local amenities, transport links and boutiques This is a fantastic opportunity to own a home in one of London's most desirable locations.

### Features

Two Bedrooms One Bathroom Third Floor Apartment Wooden Floors Throughout Communal Gardens