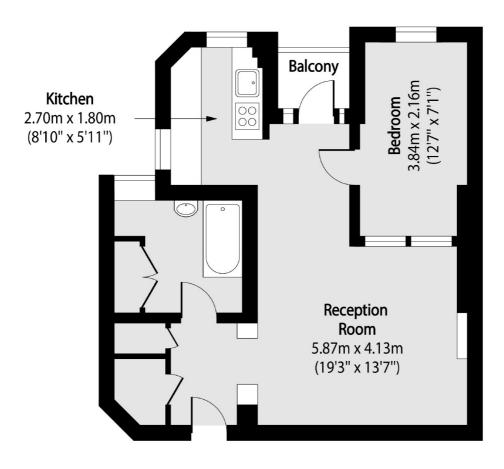

## Elm Tree Road, London, NW8

Total area (approx): 44.70 sq m (481 sq. ft)

Balcony total area (approx): 1.54 sq m (17 sq. ft)

St. John's Wood 4-6 St Ann's Terrace London NW8 6PJ Sales 020 7483 6300 Energy Rating: D. We aim to make our particulars both accurate and reliable. However they are not guaranteed; nor do they form part of an offer or contract. If you require clarification on any points then please contact us, especially if you're traveling some distance to view. Please note that appliances and heating systems have not been tested and therefore no warranties can be given as to their good working order.