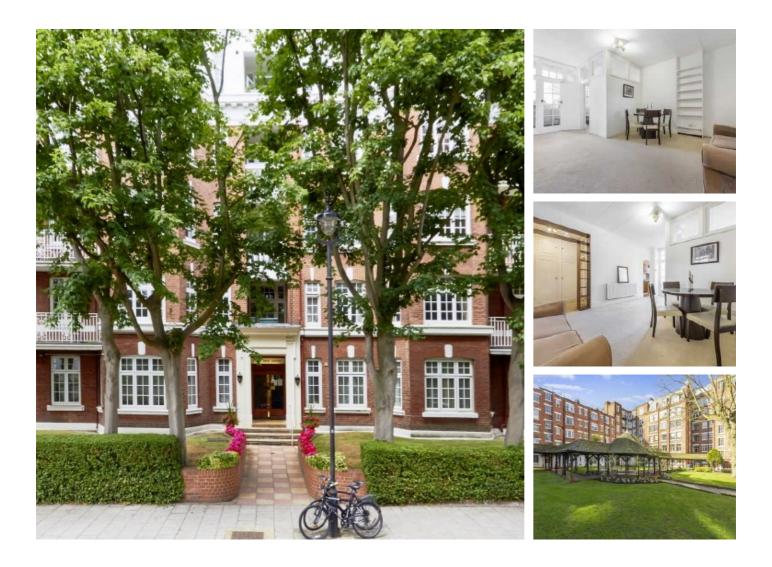

## Elm Tree Road, NW8 £500,000

Situated on the second floor of a secure portered development is this one bedroom apartment with private balcony. The property offers scope for modernisation and benefits from having a large reception, separate kitchen, communal garden and lift access.

Elm Tree Court is located on a quiet residential street close to Lords Cricket Ground, Regents Park and St Johns Wood High Street.

## Features

Chain Free Portered Development Communal Garden Lift Access Private Balcony Separate Kitchen