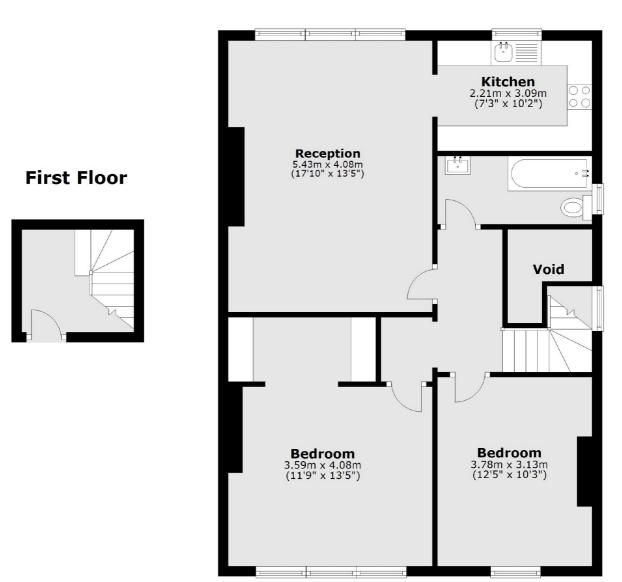

## King Henrys Road, London, NW3

Second Floor

Total area: approx. 78.1 sq. metres (840.2 sq. feet)

St. John's Wood 4-6 St Ann's Terrace London NW8 6PJ Lettings 020 7483 6330 Energy Rating: C. We aim to make our particulars both accurate and reliable. However they are not guaranteed; nor do they form part of an offer or contract. If you require clarification on any points then please contact us, especially if you're traveling some distance to view. Please note that appliances and heating systems have not been tested and therefore no warranties can be given as to their good working order.