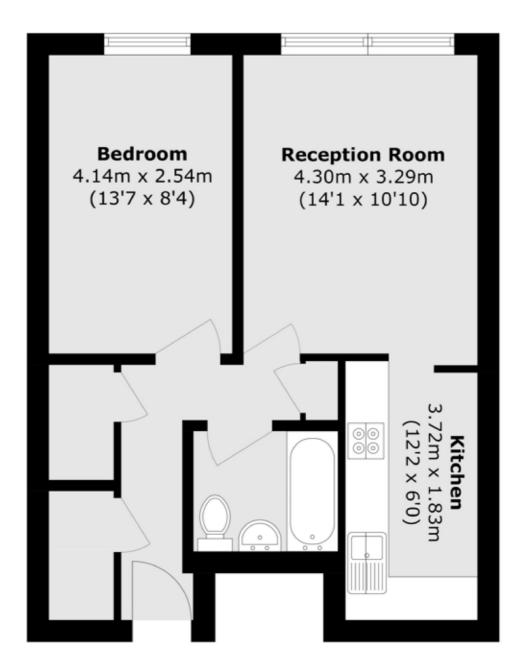

## Casey Close, London, NW8

Total area (approx.): 44.4 sq. m (477.9 sq. ft)

St. John's Wood 4-6 St Ann's Terrace London NW8 6PJ Sales 020 7483 6300 Energy Rating: C. We aim to make our particulars both accurate and reliable. However they are not guaranteed; nor do they form part of an offer or contract. If you require clarification on any points then please contact us, especially if you're traveling some distance to view. Please note that appliances and heating systems have not been tested and therefore no warranties can be given as to their good working order.